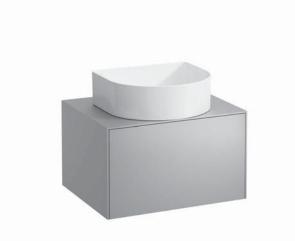

## Drawer element with cut out 40540.1

| Order no.          | 40540.1 / 1 drawer                                | Accessories excl.    | Space saving siphon, order no. 89424.0             |
|--------------------|---------------------------------------------------|----------------------|----------------------------------------------------|
| Dimensions (WxHxD) | 577 x 341 x 457 mm                                | Mounting acc. incl.  | Installation set for furniture, order no. 491114.0 |
| Matching for       | Washbasin bowl, order no. 81234.0, 81234.1,       |                      | 49301.5                                            |
|                    | 81234.2, 81234.3                                  | Mounting information | The walls installed on must meet the require-      |
| Specification      | Body/Front - particle board, inside melamine      |                      | ments of the furniture in terms of weight and      |
|                    | dark grey                                         |                      | the supplied fastening elements. If this cannot    |
|                    | on the outsides MDF panels 6 mm, lacquered        |                      | be guaranteed another method of installation       |
|                    | Top – lacquered MDF or ceramic stoneware          |                      | needs to be chosen.                                |
|                    | with marble optic                                 | Colours              | 040 - Gold (laquered MDF top)                      |
|                    | with 6 mm top                                     |                      | 041 – Copper (laquered MDF top)                    |
|                    | 1 cut out                                         |                      | 042 – Titanium (laquered MDF top)                  |
|                    | 1 push and pull full extension drawer (soft-close |                      | 140 – Gold / Nero marquina (ceramic top)           |
|                    | mechanism)                                        |                      | 141 - Copper / Nero marquina (ceramic top)         |
| Weight             | with MDF top – 23,0 kg                            |                      | 142 - Titanium / Nero marquina (ceramic top)       |
|                    | with ceramic top – 26,0 kg                        |                      |                                                    |