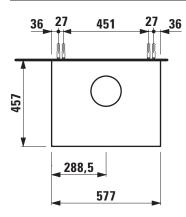

## Drawer element with cut out 40540.1

| Order no.          | 40540.1 / 1 drawer                                | Accessories excl.    | Space saving siphon, order no. 89424.0             |
|--------------------|---------------------------------------------------|----------------------|----------------------------------------------------|
| Dimensions (WxHxD) | 577 x 341 x 457 mm                                | Mounting acc. incl.  | Installation set for furniture, order no. 491114.0 |
| Matching for       | Washbasin bowl, order no. 81234.0, 81234.1,       |                      | 49301.5                                            |
|                    | 81234.2, 81234.3                                  | Mounting information | The walls installed on must meet the require-      |
| Specification      | Body/Front - particle board, inside melamine      |                      | ments of the furniture in terms of weight and      |
|                    | dark grey                                         |                      | the supplied fastening elements. If this cannot    |
|                    | on the outsides MDF panels 6 mm, lacquered        |                      | be guaranteed another method of installation       |
|                    | Top – lacquered MDF or ceramic stoneware          |                      | needs to be chosen.                                |
|                    | with marble optic                                 | Colours              | 040 - Gold (laquered MDF top)                      |
|                    | with 6 mm top                                     |                      | 041 – Copper (laquered MDF top)                    |
|                    | 1 cut out                                         |                      | 042 – Titanium (laquered MDF top)                  |
|                    | 1 push and pull full extension drawer (soft-close |                      | 140 – Gold / Nero marquina (ceramic top)           |
|                    | mechanism)                                        |                      | 141 - Copper / Nero marquina (ceramic top)         |
| Weight             | with MDF top – 23,0 kg                            |                      | 142 - Titanium / Nero marquina (ceramic top)       |
|                    | with ceramic top – 26,0 kg                        |                      |                                                    |

## TECHNICAL DRAWINGS / S 1 : 20