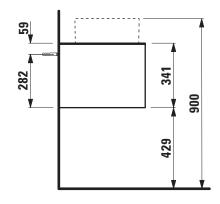

## Drawer element with cut out 40540.1

| Order no.          | 40540.1 / 1 drawer                                | Accessories excl.    | Space saving siphon, order no. 89424.0             |
|--------------------|---------------------------------------------------|----------------------|----------------------------------------------------|
| Dimensions (WxHxD) | 577 x 341 x 457 mm                                | Mounting acc. incl.  | Installation set for furniture, order no. 491114.0 |
| Matching for       | Washbasin bowl, order no. 81234.0, 81234.1,       |                      | 49301.5                                            |
|                    | 81234.2, 81234.3                                  | Mounting information | The walls installed on must meet the require-      |
| Specification      | Body/Front - particle board, inside melamine      |                      | ments of the furniture in terms of weight and      |
|                    | dark grey                                         |                      | the supplied fastening elements. If this cannot    |
|                    | on the outsides MDF panels 6 mm, lacquered        |                      | be guaranteed another method of installation       |
|                    | Top – lacquered MDF or ceramic stoneware          |                      | needs to be chosen.                                |
|                    | with marble optic                                 | Colours              | 040 - Gold (laquered MDF top)                      |
|                    | with 6 mm top                                     |                      | 041 – Copper (laquered MDF top)                    |
|                    | 1 cut out                                         |                      | 042 – Titanium (laquered MDF top)                  |
|                    | 1 push and pull full extension drawer (soft-close |                      | 140 – Gold / Nero marquina (ceramic top)           |
|                    | mechanism)                                        |                      | 141 - Copper / Nero marquina (ceramic top)         |
| Weight             | with MDF top – 23,0 kg                            |                      | 142 - Titanium / Nero marquina (ceramic top)       |
|                    | with ceramic top – 26,0 kg                        |                      |                                                    |

## TECHNICAL DRAWINGS / S 1 : 20