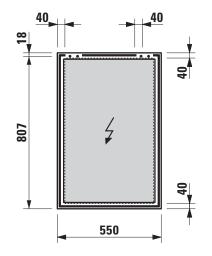

|
|                     | Light element horizontal, black matt (only in  |                      |                                                      |
|                     | connection with frame colour option 450),      |                      |                                                      |
|                     | fixation directly on the mirror frame          |                      |                                                      |
|                     | hardwired for room switch, order no. 44756.3   |                      |                                                      |
| Mounting acc. incl. | Installation set for mirror, order no. 49831.5 |                      |                                                      |

## TECHNICAL DRAWINGS / S 1 : 20