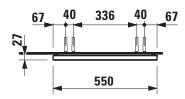

|
|                     | Light element horizontal, black matt (only in  |                      |                                                      |
|                     | connection with frame colour option 450),      |                      |                                                      |
|                     | fixation directly on the mirror frame          |                      |                                                      |
|                     | hardwired for room switch, order no. 44756.3   |                      |                                                      |
| Mounting acc. incl. | Installation set for mirror, order no. 49831.5 |                      |                                                      |

## TECHNICAL DRAWINGS / S 1 : 20