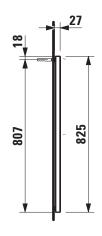

|
|                     | Light element horizontal, black matt (only in  |                      |                                                      |
|                     | connection with frame colour option 450),      |                      |                                                      |
|                     | fixation directly on the mirror frame          |                      |                                                      |
|                     | hardwired for room switch, order no. 44756.3   |                      |                                                      |
| Mounting acc. incl. | Installation set for mirror, order no. 49831.5 |                      |                                                      |

## TECHNICAL DRAWINGS / S 1 : 20