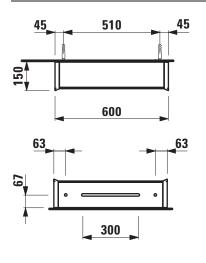

| Dimensions (WxHxD)   | 600 x 750 x 150 mm                                 |
|----------------------|----------------------------------------------------|
| Specification        | Body – Inner part anodized aluminum (sidewall      |
|                      | top, bottom), back wall grey melamine coated MDF   |
|                      | Door – Glass 3+3 mm                                |
|                      | 1 door with inside and outside mirrors, including  |
|                      | handle (optional usable)                           |
|                      | With vertical LED light                            |
|                      | 2x 14W/m, 4000 Kelvin (daylight), IP44, 230V       |
|                      | 3 glass shelves (adjustable)                       |
| Weight               | 17,0 kg                                            |
| Accessories excl.    | Accessories set consisting of 1 organizer,         |
|                      | cosmetic mirror and magnetic bar self adhesive,    |
|                      | order no. 49060.0                                  |
| Mounting acc. incl.  | Installation set, order no. 49063.0                |
| Mounting acc. excl.  | Installation frame set for mirror cabinet 600 mm,  |
|                      | aluminum, dimensions 630 x 780 x 30 mm,            |
|                      | order no. 40848.0 (only 40841.1, 40841.2,          |
|                      | 40842.1, 40842.2 in connection with colour         |
|                      | option 144)                                        |
| Mounting information | The fortification walls must meet the requirements |
|                      | of the furniture in terms of weight and the        |
|                      | supplied fasteners. This can not be guaranteed,    |
|                      | another method of attachment is chosen.            |
|                      | 230V power supply required.                        |
|                      | Attention: Clearance for sensor switch             |
|                      | min. 15 cm below mirror cabinet!                   |
| Colours side wall    | 144 – Mirror, 145 – Glass with white backing       |
| (cover)              |                                                    |

## **TECHNICAL DRAWINGS / S 1 : 20**

IP44