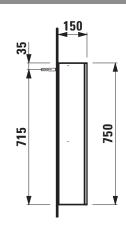

| Dimensions (WxHxD)   | 600 x 750 x 150 mm                                 |
|----------------------|----------------------------------------------------|
| Specification        | Body – Inner part anodized aluminum (sidewall      |
|                      | top, bottom), back wall grey melamine coated MDF   |
|                      | Door – Glass 3+3 mm                                |
|                      | 1 door with inside and outside mirrors, including  |
|                      | handle (optional usable)                           |
|                      | With vertical LED light                            |
|                      | 2x 14W/m, 4000 Kelvin (daylight), IP44, 230V       |
|                      | 3 glass shelves (adjustable)                       |
| Weight               | 17,0 kg                                            |
| Accessories excl.    | Accessories set consisting of 1 organizer,         |
|                      | cosmetic mirror and magnetic bar self adhesive,    |
|                      | order no. 49060.0                                  |
| Mounting acc. incl.  | Installation set, order no. 49063.0                |
| Mounting acc. excl.  | Installation frame set for mirror cabinet 600 mm,  |
|                      | aluminum, dimensions 630 x 780 x 30 mm,            |
|                      | order no. 40848.0 (only 40841.1, 40841.2,          |
|                      | 40842.1, 40842.2 in connection with colour         |
|                      | option 144)                                        |
| Mounting information | The fortification walls must meet the requirements |
|                      | of the furniture in terms of weight and the        |
|                      | supplied fasteners. This can not be guaranteed,    |
|                      | another method of attachment is chosen.            |
|                      | 230V power supply required.                        |
|                      | Attention: Clearance for sensor switch             |
|                      | min. 15 cm below mirror cabinet!                   |
| Colours side wall    | 144 – Mirror, 145 – Glass with white backing       |
| (cover)              |                                                    |

## **TECHNICAL DRAWINGS / S 1 : 20**

IP44