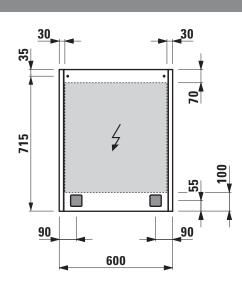

| Dimensions (WxHxD)   | 600 x 750 x 150 mm                                 |
|----------------------|----------------------------------------------------|
| Specification        | Body – Inner part anodized aluminum (sidewall      |
|                      | top, bottom), back wall grey melamine coated MDF   |
|                      | Door – Glass 3+3 mm                                |
|                      | 1 door with inside and outside mirrors, including  |
|                      | handle (optional usable)                           |
|                      | With vertical LED light                            |
|                      | 2x 14W/m, 4000 Kelvin (daylight), IP44, 230V       |
|                      | 3 glass shelves (adjustable)                       |
| Weight               | 17,0 kg                                            |
| Accessories excl.    | Accessories set consisting of 1 organizer,         |
|                      | cosmetic mirror and magnetic bar self adhesive,    |
|                      | order no. 49060.0                                  |
| Mounting acc. incl.  | Installation set, order no. 49063.0                |
| Mounting acc. excl.  | Installation frame set for mirror cabinet 600 mm,  |
|                      | aluminum, dimensions 630 x 780 x 30 mm,            |
|                      | order no. 40848.0 (only 40841.1, 40841.2,          |
|                      | 40842.1, 40842.2 in connection with colour         |
|                      | option 144)                                        |
| Mounting information | The fortification walls must meet the requirements |
|                      | of the furniture in terms of weight and the        |
|                      | supplied fasteners. This can not be guaranteed,    |
|                      | another method of attachment is chosen.            |
|                      | 230V power supply required.                        |
|                      | Attention: Clearance for sensor switch             |
|                      | min. 15 cm below mirror cabinet!                   |
| Colours side wall    | 144 – Mirror, 145 – Glass with white backing       |
| (cover)              |                                                    |

## **TECHNICAL DRAWINGS / S 1 : 20**

IP44