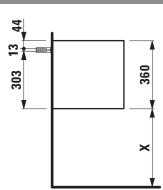

## **BOUTIQUE FURNITURE**

Open shelf element 40910.0

| TECHNICAL DATA      |                                                   |                      |                                                 |
|---------------------|---------------------------------------------------|----------------------|-------------------------------------------------|
| Order no.           | 40910.0                                           | Mounting information | The walls installed on must meet the require-   |
| Dimensions (WxHxD)  | 300 x 360 x 380 mm                                |                      | ments of the furniture in terms of weight and   |
| Specification       | Body - lacquered surface veneer with              |                      | the supplied fastening elements. If this cannot |
|                     | solid wood edges                                  |                      | be guaranteed another method of installation    |
|                     | With hidden wall fixation                         |                      | needs to be chosen. For example with feet.      |
|                     | 1 fixed shelf                                     | Colours              | 250 - Light oak                                 |
| Weight              | 6,5 kg                                            |                      | 251 - Dark oak                                  |
| Mounting acc. incl. | Installation set for furniture, order no. 49401.2 |                      |                                                 |

## TECHNICAL DRAWINGS / S 1 : 20

X =The exact hight must be set during installation.