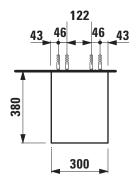

## **BOUTIQUE FURNITURE**

Open shelf element 40910.0

| TECHNICAL DATA      |                                                   |                      |                                                 |
|---------------------|---------------------------------------------------|----------------------|-------------------------------------------------|
| Order no.           | 40910.0                                           | Mounting information | The walls installed on must meet the require-   |
| Dimensions (WxHxD)  | 300 x 360 x 380 mm                                |                      | ments of the furniture in terms of weight and   |
| Specification       | Body - lacquered surface veneer with              |                      | the supplied fastening elements. If this cannot |
|                     | solid wood edges                                  |                      | be guaranteed another method of installation    |
|                     | With hidden wall fixation                         |                      | needs to be chosen. For example with feet.      |
|                     | 1 fixed shelf                                     | Colours              | 250 - Light oak                                 |
| Weight              | 6,5 kg                                            |                      | 251 - Dark oak                                  |
| Mounting acc. incl. | Installation set for furniture, order no. 49401.2 |                      |                                                 |

## TECHNICAL DRAWINGS / S 1 : 20

X =The exact hight must be set during installation.