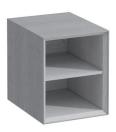

## **BOUTIQUE FURNITURE**

Open shelf element 40910.0

| TECHNICAL DATA      |                                                   |                      |                                                 |
|---------------------|---------------------------------------------------|----------------------|-------------------------------------------------|
| Order no.           | 40910.0                                           | Mounting information | The walls installed on must meet the require-   |
| Dimensions (WxHxD)  | 300 x 360 x 380 mm                                |                      | ments of the furniture in terms of weight and   |
| Specification       | Body - lacquered surface veneer with              |                      | the supplied fastening elements. If this cannot |
|                     | solid wood edges                                  |                      | be guaranteed another method of installation    |
|                     | With hidden wall fixation                         |                      | needs to be chosen. For example with feet.      |
|                     | 1 fixed shelf                                     | Colours              | 250 - Light oak                                 |
| Weight              | 6,5 kg                                            |                      | 251 - Dark oak                                  |
| Mounting acc. incl. | Installation set for furniture, order no. 49401.2 |                      |                                                 |