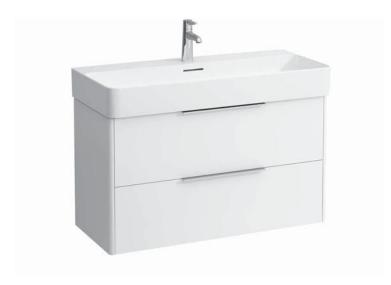

## **BASE FURNITURE FOR VAL**

Vanity unit 40241.2

| TECHNICAL DATA     |                                                   |                                |                      |                                                    |
|--------------------|---------------------------------------------------|--------------------------------|----------------------|----------------------------------------------------|
| Order no.          | 40241.2 / 2 drawers                               |                                | Accessories incl.    | Drawer organizer, U-shaped, order no. 49611.3      |
| Dimensions (WxHxD) | 930 x 515 x 391 mm                                |                                | Accessories excl.    | Feet (2 pieces), anodized aluminium,               |
| Matching for       | Washbasin, order no. 81028.7                      |                                |                      | order no. 40299.0                                  |
| Specification      | Body/Front                                        |                                |                      | Towel rail, anodized aluminium,                    |
|                    | White matt:                                       | Body MDF with PVC foil (post-  |                      | order no. 49095.1                                  |
|                    |                                                   | forming)                       |                      | Space saving siphon, order no. 89424.0             |
|                    |                                                   | Front MDF with PVC foil and    | Mounting acc. incl.  | Installation set for furniture, order no. 49114.0, |
|                    |                                                   | ABS edges                      |                      | 49301.5                                            |
|                    | White glossy:                                     | Body MDF with PET foil (post-  | Mounting information | The walls installed on must meet the require-      |
|                    |                                                   | forming)                       |                      | ments of the furniture in terms of weight and      |
|                    |                                                   | Front MDF with PET foil and    |                      | the supplied fastening elements. If this cannot    |
|                    |                                                   | ABS edges                      |                      | be guaranteed another method of installation       |
|                    | Elm light/dark: Body particle board with CPL foil |                                |                      | needs to be chosen. For example with feet.         |
|                    |                                                   | Front melamine coated particle | Colours              | 260 - White matt                                   |
|                    |                                                   | board with ABS edges           |                      | 261 – White glossy                                 |
|                    | anodized aluminium handle bars on the top of      |                                |                      | 262 - Light elm                                    |
|                    | the drawers                                       |                                |                      | 263 - Dark brown elm                               |
|                    | 2 full extension drawers (soft-close mechanism)   |                                |                      | 999 – 39 other lacquered colours on request        |
| Weight             | 27,7 kg                                           |                                |                      |                                                    |