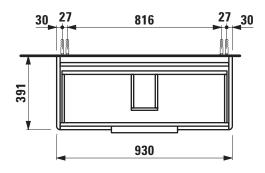

## **BASE FURNITURE FOR VAL**

Vanity unit 40241.2

| TECHNICAL DATA     |                                                   |                                |                      |                                                    |
|--------------------|---------------------------------------------------|--------------------------------|----------------------|----------------------------------------------------|
| Order no.          | 40241.2 / 2 drawers                               |                                | Accessories incl.    | Drawer organizer, U-shaped, order no. 49611.3      |
| Dimensions (WxHxD) | 930 x 515 x 391 mm                                |                                | Accessories excl.    | Feet (2 pieces), anodized aluminium,               |
| Matching for       | Washbasin, order no. 81028.7                      |                                |                      | order no. 40299.0                                  |
| Specification      | Body/Front                                        |                                |                      | Towel rail, anodized aluminium,                    |
|                    | White matt:                                       | Body MDF with PVC foil (post-  |                      | order no. 49095.1                                  |
|                    |                                                   | forming)                       |                      | Space saving siphon, order no. 89424.0             |
|                    |                                                   | Front MDF with PVC foil and    | Mounting acc. incl.  | Installation set for furniture, order no. 49114.0, |
|                    |                                                   | ABS edges                      |                      | 49301.5                                            |
|                    | White glossy:                                     | Body MDF with PET foil (post-  | Mounting information | The walls installed on must meet the require-      |
|                    |                                                   | forming)                       |                      | ments of the furniture in terms of weight and      |
|                    |                                                   | Front MDF with PET foil and    |                      | the supplied fastening elements. If this cannot    |
|                    |                                                   | ABS edges                      |                      | be guaranteed another method of installation       |
|                    | Elm light/dark: Body particle board with CPL foil |                                |                      | needs to be chosen. For example with feet.         |
|                    |                                                   | Front melamine coated particle | Colours              | 260 - White matt                                   |
|                    |                                                   | board with ABS edges           |                      | 261 – White glossy                                 |
|                    | anodized aluminium handle bars on the top of      |                                |                      | 262 - Light elm                                    |
|                    | the drawers                                       |                                |                      | 263 - Dark brown elm                               |
|                    | 2 full extension drawers (soft-close mechanism)   |                                |                      | 999 – 39 other lacquered colours on request        |
| Weight             | 27,7 kg                                           |                                |                      |                                                    |

## TECHNICAL DRAWINGS / S 1 : 20

LAUFEN