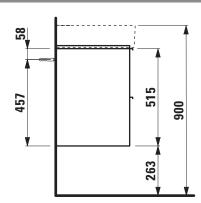

## **BASE FURNITURE FOR VAL**

Vanity unit 40241.2

| TECHNICAL DATA     |                                                   |                                |                      |                                                    |
|--------------------|---------------------------------------------------|--------------------------------|----------------------|----------------------------------------------------|
| Order no.          | 40241.2 / 2 drawers                               |                                | Accessories incl.    | Drawer organizer, U-shaped, order no. 49611.3      |
| Dimensions (WxHxD) | 930 x 515 x 391 mm                                |                                | Accessories excl.    | Feet (2 pieces), anodized aluminium,               |
| Matching for       | Washbasin, order no. 81028.7                      |                                |                      | order no. 40299.0                                  |
| Specification      | Body/Front                                        |                                |                      | Towel rail, anodized aluminium,                    |
|                    | White matt:                                       | Body MDF with PVC foil (post-  |                      | order no. 49095.1                                  |
|                    |                                                   | forming)                       |                      | Space saving siphon, order no. 89424.0             |
|                    |                                                   | Front MDF with PVC foil and    | Mounting acc. incl.  | Installation set for furniture, order no. 49114.0, |
|                    |                                                   | ABS edges                      |                      | 49301.5                                            |
|                    | White glossy:                                     | Body MDF with PET foil (post-  | Mounting information | The walls installed on must meet the require-      |
|                    |                                                   | forming)                       |                      | ments of the furniture in terms of weight and      |
|                    |                                                   | Front MDF with PET foil and    |                      | the supplied fastening elements. If this cannot    |
|                    |                                                   | ABS edges                      |                      | be guaranteed another method of installation       |
|                    | Elm light/dark: Body particle board with CPL foil |                                |                      | needs to be chosen. For example with feet.         |
|                    |                                                   | Front melamine coated particle | Colours              | 260 - White matt                                   |
|                    |                                                   | board with ABS edges           |                      | 261 – White glossy                                 |
|                    | anodized aluminium handle bars on the top of      |                                |                      | 262 - Light elm                                    |
|                    | the drawers                                       |                                |                      | 263 - Dark brown elm                               |
|                    | 2 full extension drawers (soft-close mechanism)   |                                |                      | 999 – 39 other lacquered colours on request        |
| Weight             | 27,7 kg                                           |                                |                      |                                                    |

## TECHNICAL DRAWINGS / S 1 : 20

LAUFEN