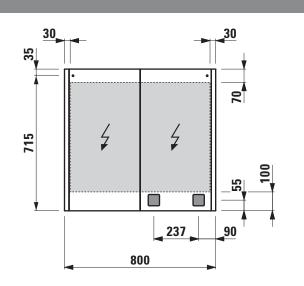

# TECHNICAL DATA

| Order no.          | 40850.3 / with sensor switch, 2 sockets (EU)                                                        |
|--------------------|-----------------------------------------------------------------------------------------------------|
|                    | 40851.3 / hardwired for room switch,                                                                |
|                    | 2 sockets (CH)                                                                                      |
|                    | 40852.3 / hardwired for room switch, without sockets                                                |
|                    | 40855.3 / bottom ambient light, with sensor switch, 2 sockets (EU)                                  |
|                    | 40856.3 / hardwired for room switch, bottom<br>ambient light with sensor switch,<br>2 sockets (CH)  |
|                    | 40857.3 / hardwired for room switch, bottom<br>ambient light with sensor switch,<br>without sockets |
| Certified to       | IP44                                                                                                |
| Dimensions (WxHxD) | 800 x 750 x 150 mm                                                                                  |
| Specification      | Body - Inner part anodized aluminum (sidewall                                                       |
|                    | top, bottom), back wall grey melamine coated MDF                                                    |
|                    | Doors – Glass 3+3 mm                                                                                |
|                    | 2 doors with inside and outside mirrors,                                                            |
|                    | including handles (optional usable)                                                                 |
|                    | With vertical LED light                                                                             |
|                    | 2x 14W/m, 4000 Kelvin (daylight), IP44, 230V                                                        |
|                    | 6 glass shelves (adjustable) 3/3                                                                    |

| Weight               | 22,5 kg                                            |
|----------------------|----------------------------------------------------|
| Accessories excl.    | Accessories set consisting of 1 organizer,         |
|                      | cosmetic mirror and magnetic bar self adhesive,    |
|                      | order no. 49060.0                                  |
| Mounting acc. incl.  | Installation set, order no. 49063.0                |
| Mounting acc. excl.  | Installation frame set for mirror cabinet 800 mm,  |
|                      | aluminum, dimensions 830 x 780 x 30 mm,            |
|                      | order no. 40858.0 (only 40851.3, 40852.3 in        |
|                      | connection with colour option 144)                 |
| Mounting information | The fortification walls must meet the requirements |
|                      | of the furniture in terms of weight and the        |
|                      | supplied fasteners. This can not be guaranteed,    |
|                      | another method of attachment is chosen.            |
|                      | 230V power supply required.                        |
|                      | Attention: Clearance for sensor switch             |
|                      | min. 15 cm below mirror cabinet!                   |
| Colours side wall    | 144 - Mirror, 145 - Glass with white backing       |
| (cover)              |                                                    |
|                      |                                                    |

#### TECHNICAL DRAWINGS / S 1 : 20