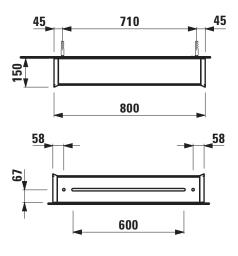

# TECHNICAL DATA

| Order no.          | 40850.3 / with sensor switch, 2 sockets (EU)                                                        |
|--------------------|-----------------------------------------------------------------------------------------------------|
|                    | 40851.3 / hardwired for room switch,                                                                |
|                    | 2 sockets (CH)                                                                                      |
|                    | 40852.3 / hardwired for room switch, without sockets                                                |
|                    | 40855.3 / bottom ambient light, with sensor switch, 2 sockets (EU)                                  |
|                    | 40856.3 / hardwired for room switch, bottom<br>ambient light with sensor switch,<br>2 sockets (CH)  |
|                    | 40857.3 / hardwired for room switch, bottom<br>ambient light with sensor switch,<br>without sockets |
| Certified to       | IP44                                                                                                |
| Dimensions (WxHxD) | 800 x 750 x 150 mm                                                                                  |
| Specification      | Body - Inner part anodized aluminum (sidewall                                                       |
|                    | top, bottom), back wall grey melamine coated MDF                                                    |
|                    | Doors – Glass 3+3 mm                                                                                |
|                    | 2 doors with inside and outside mirrors,                                                            |
|                    | including handles (optional usable)                                                                 |
|                    | With vertical LED light                                                                             |
|                    | 2x 14W/m, 4000 Kelvin (daylight), IP44, 230V                                                        |
|                    | 6 glass shelves (adjustable) 3/3                                                                    |

| Weight               | 22,5 kg                                            |
|----------------------|----------------------------------------------------|
| Accessories excl.    | Accessories set consisting of 1 organizer,         |
|                      | cosmetic mirror and magnetic bar self adhesive,    |
|                      | order no. 49060.0                                  |
| Mounting acc. incl.  | Installation set, order no. 49063.0                |
| Mounting acc. excl.  | Installation frame set for mirror cabinet 800 mm,  |
|                      | aluminum, dimensions 830 x 780 x 30 mm,            |
|                      | order no. 40858.0 (only 40851.3, 40852.3 in        |
|                      | connection with colour option 144)                 |
| Mounting information | The fortification walls must meet the requirements |
|                      | of the furniture in terms of weight and the        |
|                      | supplied fasteners. This can not be guaranteed,    |
|                      | another method of attachment is chosen.            |
|                      | 230V power supply required.                        |
|                      | Attention: Clearance for sensor switch             |
|                      | min. 15 cm below mirror cabinet!                   |
| Colours side wall    | 144 - Mirror, 145 - Glass with white backing       |
| (cover)              |                                                    |
|                      |                                                    |

#### TECHNICAL DRAWINGS / S 1 : 20