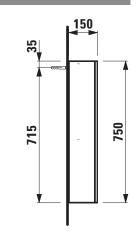

# TECHNICAL DATA

| Order no.          | 40850.3 / with sensor switch, 2 sockets (EU)                                                        |
|--------------------|-----------------------------------------------------------------------------------------------------|
|                    | 40851.3 / hardwired for room switch,                                                                |
|                    | 2 sockets (CH)                                                                                      |
|                    | 40852.3 / hardwired for room switch, without sockets                                                |
|                    | 40855.3 / bottom ambient light, with sensor switch, 2 sockets (EU)                                  |
|                    | 40856.3 / hardwired for room switch, bottom<br>ambient light with sensor switch,<br>2 sockets (CH)  |
|                    | 40857.3 / hardwired for room switch, bottom<br>ambient light with sensor switch,<br>without sockets |
| Certified to       | IP44                                                                                                |
| Dimensions (WxHxD) | 800 x 750 x 150 mm                                                                                  |
| Specification      | Body - Inner part anodized aluminum (sidewall                                                       |
|                    | top, bottom), back wall grey melamine coated MDF                                                    |
|                    | Doors – Glass 3+3 mm                                                                                |
|                    | 2 doors with inside and outside mirrors,                                                            |
|                    | including handles (optional usable)                                                                 |
|                    | With vertical LED light                                                                             |
|                    | 2x 14W/m, 4000 Kelvin (daylight), IP44, 230V                                                        |
|                    | 6 glass shelves (adjustable) 3/3                                                                    |

| Weight               | 22,5 kg                                            |
|----------------------|----------------------------------------------------|
| Accessories excl.    | Accessories set consisting of 1 organizer,         |
|                      | cosmetic mirror and magnetic bar self adhesive,    |
|                      | order no. 49060.0                                  |
| Mounting acc. incl.  | Installation set, order no. 49063.0                |
| Mounting acc. excl.  | Installation frame set for mirror cabinet 800 mm,  |
|                      | aluminum, dimensions 830 x 780 x 30 mm,            |
|                      | order no. 40858.0 (only 40851.3, 40852.3 in        |
|                      | connection with colour option 144)                 |
| Mounting information | The fortification walls must meet the requirements |
|                      | of the furniture in terms of weight and the        |
|                      | supplied fasteners. This can not be guaranteed,    |
|                      | another method of attachment is chosen.            |
|                      | 230V power supply required.                        |
|                      | Attention: Clearance for sensor switch             |
|                      | min. 15 cm below mirror cabinet!                   |
| Colours side wall    | 144 - Mirror, 145 - Glass with white backing       |
| (cover)              |                                                    |
|                      |                                                    |

#### TECHNICAL DRAWINGS / S 1 : 20