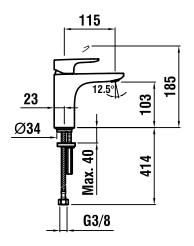

|
| Surface finish                     | chrome                                  |

| TECHNICAL DATA / WITHOUT POP-UP WASTE   |  |
|-----------------------------------------|--|
| 3.1175.1.004.110.1                      |  |
| 3/8" flexible connection hoses          |  |
| 115 mm                                  |  |
| 5.7 l/min (3 bar)                       |  |
| 1/-                                     |  |
| basin single-lever mixer                |  |
| 35 mm Quattro-G cartridge with flow and |  |
| temperature limitation                  |  |
| fixed spout                             |  |
| chrome                                  |  |
|                                         |  |

## TECHNICAL DRAWINGS

## 115 40 12.5° E01 963 414 G3/8 G1 1/4

## TECHNICAL DRAWINGS