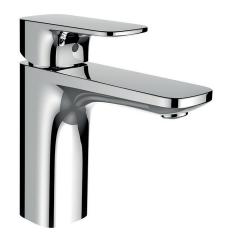

## **CITYPLUS**

Basin single-lever mixer with pop-up waste 3.1175.1.004.111.1 without pop-up waste 3.1175.1.004.110.1

| TECHNICAL DATA / WITH POP-UP WASTE |                                         |
|------------------------------------|-----------------------------------------|
| Order no.                          | 3.1175.1.004.111.1                      |
| Connection                         | 3/8" flexible connection hoses          |
| Spout length                       | 115 mm                                  |
| Flow rate                          | 5.7 l/min (3 bar)                       |
| Acoustic class                     | 1/-                                     |
| Specification                      | basin single-lever mixer                |
|                                    | 35 mm Quattro-G cartridge with flow and |
|                                    | temperature limitation                  |
|                                    | fixed spout                             |
| Accessories incl.                  | pop-up waste 1¼"                        |
| Surface finish                     | chrome                                  |

| TECHNICAL DATA / WITHOUT POP-UP WASTE   |  |
|-----------------------------------------|--|
| 3.1175.1.004.110.1                      |  |
| 3/8" flexible connection hoses          |  |
| 115 mm                                  |  |
| 5.7 l/min (3 bar)                       |  |
| 1/-                                     |  |
| basin single-lever mixer                |  |
| 35 mm Quattro-G cartridge with flow and |  |
| temperature limitation                  |  |
| fixed spout                             |  |
| chrome                                  |  |
|                                         |  |