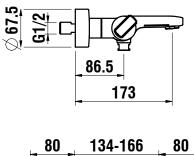

## Thermostatic bath/shower mixer without accessories 3.2395.7.004.400.1

| Order no.       | 3.2395.7.004.400.1 / without accessories | Specification       | thermostatic bath/shower mixer                    |
|-----------------|------------------------------------------|---------------------|---------------------------------------------------|
| Gauge           | 137-169 mm                               |                     | temperature handle with safety button 38° C       |
| Connection      | 1/2"                                     |                     | flow rate handle with built-in water-saver button |
| Hose connection | 1/2" (DN 15)                             |                     | (50%)                                             |
| Spout length    | 230 mm                                   |                     | automatic hot water shut-off in the event of a    |
| Flow rate       | spout: 20 l/min (3 bar)                  |                     | cold water supply failure                         |
|                 | shower: 14.3 l/min (3 bar)               |                     | fixed spout                                       |
| Acoustic class  | spout: I/-                               |                     | automatic diverter                                |
|                 | shower: IB                               |                     | intrinsically safe against backflow               |
|                 |                                          | Mounting acc. incl. | wall connections                                  |
|                 |                                          | Surface finish      | chrome                                            |
|                 |                                          |                     |                                                   |

## TECHNICAL DRAWINGS