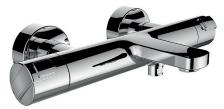

## Thermostatic bath/shower mixer without accessories 3.2395.7.004.400.1

| Order no.       | 3.2395.7.004.400.1 / without accessories | Specification       | thermostatic bath/shower mixer                    |
|-----------------|------------------------------------------|---------------------|---------------------------------------------------|
| Gauge           | 137-169 mm                               |                     | temperature handle with safety button 38° C       |
| Connection      | 1/2"                                     |                     | flow rate handle with built-in water-saver button |
| Hose connection | 1/2" (DN 15)                             |                     | (50%)                                             |
| Spout length    | 230 mm                                   |                     | automatic hot water shut-off in the event of a    |
| Flow rate       | spout: 20 l/min (3 bar)                  |                     | cold water supply failure                         |
|                 | shower: 14.3 l/min (3 bar)               |                     | fixed spout                                       |
| Acoustic class  | spout: I/-                               |                     | automatic diverter                                |
|                 | shower: IB                               |                     | intrinsically safe against backflow               |
|                 |                                          | Mounting acc. incl. | wall connections                                  |
|                 |                                          | Surface finish      | chrome                                            |
|                 |                                          |                     |                                                   |