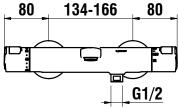

## Thermostatic bath/shower mixer without accessories 3.2395.7.004.400.1

| Order no.       | 3.2395.7.004.400.1 / without accessories | Specification       | thermostatic bath/shower mixer                    |
|-----------------|------------------------------------------|---------------------|---------------------------------------------------|
| Gauge           | 137-169 mm                               |                     | temperature handle with safety button 38° C       |
| Connection      | 1/2"                                     |                     | flow rate handle with built-in water-saver button |
| Hose connection | 1/2" (DN 15)                             |                     | (50%)                                             |
| Spout length    | 230 mm                                   |                     | automatic hot water shut-off in the event of a    |
| Flow rate       | spout: 20 l/min (3 bar)                  |                     | cold water supply failure                         |
|                 | shower: 14.3 l/min (3 bar)               |                     | fixed spout                                       |
| Acoustic class  | spout: I/-                               |                     | automatic diverter                                |
|                 | shower: IB                               |                     | intrinsically safe against backflow               |
|                 |                                          | Mounting acc. incl. | wall connections                                  |
|                 |                                          | Surface finish      | chrome                                            |
|                 |                                          |                     |                                                   |

## TECHNICAL DRAWINGS