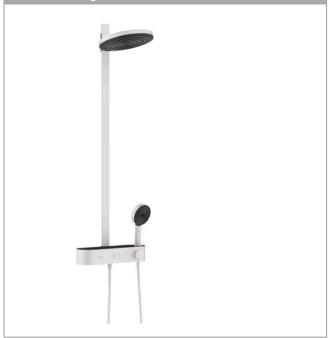

oint: overhead shower inclinable by 10-30°
- · spray disc surface: graphite
- spray type hand shower: PowderRain, IntenseRain, Massage spray
- Fast Drain empties the overhead shower from an angle of 10°
- · removable shower head
- · shelf made of plastic
- · pipe can be shortened in height
- · shower arm length overhead shower: 163 mm
- · CoolContact thermostat: Prevents the housing from heating up, making showering even safer
- thermostat ShowerTablet Select 400
- $\cdot$  simultaneous utilization of 3 functions
- · mounting type: exposed installation
- · centre distance 150 ± 12 mm
- Thermostat is delivered with buttons hand shower, PowderRain, Intense PowderRain
- Eco-Function: the volume control regulates up to 30% of the water flow
- · installation: wall-mounted

# **Product image**





## Scale drawing