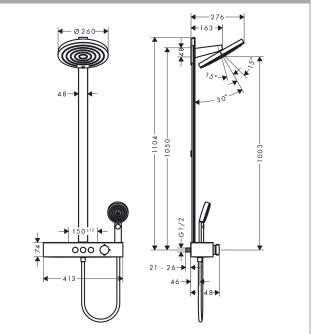

inclinable by 10-30°
- · spray disc surface: graphite
- spray type hand shower: PowderRain, IntenseRain, Massage spray
- Fast Drain empties the overhead shower from an angle of 10°
- · removable shower head
- · shelf made of plastic
- · pipe can be shortened in height
- · shower arm length overhead shower: 163 mm
- · CoolContact thermostat: Prevents the housing from heating up, making showering even safer
- thermostat ShowerTablet Select 400
- $\cdot$  simultaneous utilization of 3 functions
- · mounting type: exposed installation
- · centre distance 150 ± 12 mm
- Thermostat is delivered with buttons hand shower, PowderRain, Intense PowderRain
- Eco-Function: the volume control regulates up to 30% of the water flow
- · installation: wall-mounted

# **Product image**





## Scale drawing