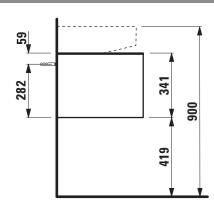

## Drawer element with cut out 40543.1

| Order no.           | 40543.1 / 1 drawer                                  | Mounting information | The walls installed on must meet the require-   |
|---------------------|-----------------------------------------------------|----------------------|-------------------------------------------------|
| Dimensions (WxHxD)  | 577 x 341 x 457 mm                                  |                      | ments of the furniture in terms of weight and   |
| Matching for        | Washbasin, order no. 81634.1                        |                      | the supplied fastening elements. If this cannot |
| Specification       | Body/Front – particle board, inside melamine        |                      | be guaranteed another method of installation    |
|                     | dark grey                                           |                      | needs to be chosen.                             |
|                     | on the outsides MDF panels 6 mm, lacquered          | Colours              | 040 - Gold (laquered MDF top)                   |
|                     | Top - lacquered MDF or ceramic stoneware            |                      | 041 - Copper (laquered MDF top)                 |
|                     | with marble optic                                   |                      | 042 - Titanium (laquered MDF top)               |
|                     | with 6 mm top                                       |                      | 170 - White matt (laquered MDF top)             |
|                     | 1 cut out                                           |                      | 140 - Gold / Nero marquina (ceramic top)        |
|                     | 1 push and pull full extension drawer               |                      | 141 - Copper / Nero marquina (ceramic top)      |
| Weight              | with MDF top – 23,0 kg                              |                      | 142 - Titanium / Nero marquina (ceramic top)    |
|                     | with ceramic top – 26,0 kg                          |                      | 143 - White matt / Nero marquina (ceramic top)  |
| Accessories excl.   | Space saving siphon, order no. 89424.0              |                      |                                                 |
| Mounting acc. incl. | Installation set for furniture, order no. 491114.0, |                      |                                                 |
|                     | 49301.5                                             |                      |                                                 |

## TECHNICAL DRAWINGS / S 1 : 20