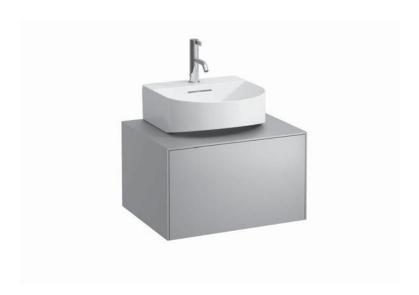

## Drawer element with cut out 40543.1

| Order no.           | 40543.1 / 1 drawer                                  | Mounting information | The walls installed on must meet the require-   |
|---------------------|-----------------------------------------------------|----------------------|-------------------------------------------------|
| Dimensions (WxHxD)  | 577 x 341 x 457 mm                                  |                      | ments of the furniture in terms of weight and   |
| Matching for        | Washbasin, order no. 81634.1                        |                      | the supplied fastening elements. If this cannot |
| Specification       | Body/Front – particle board, inside melamine        |                      | be guaranteed another method of installation    |
|                     | dark grey                                           |                      | needs to be chosen.                             |
|                     | on the outsides MDF panels 6 mm, lacquered          | Colours              | 040 - Gold (laquered MDF top)                   |
|                     | Top - lacquered MDF or ceramic stoneware            |                      | 041 - Copper (laquered MDF top)                 |
|                     | with marble optic                                   |                      | 042 - Titanium (laquered MDF top)               |
|                     | with 6 mm top                                       |                      | 170 - White matt (laquered MDF top)             |
|                     | 1 cut out                                           |                      | 140 - Gold / Nero marquina (ceramic top)        |
|                     | 1 push and pull full extension drawer               |                      | 141 - Copper / Nero marquina (ceramic top)      |
| Weight              | with MDF top – 23,0 kg                              |                      | 142 - Titanium / Nero marquina (ceramic top)    |
|                     | with ceramic top – 26,0 kg                          |                      | 143 - White matt / Nero marquina (ceramic top)  |
| Accessories excl.   | Space saving siphon, order no. 89424.0              |                      |                                                 |
| Mounting acc. incl. | Installation set for furniture, order no. 491114.0, |                      |                                                 |
|                     | 49301.5                                             |                      |                                                 |