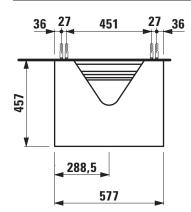

## Drawer element with cut out 40543.1

| Order no.           | 40543.1 / 1 drawer                                  | Mounting information | The walls installed on must meet the require-   |
|---------------------|-----------------------------------------------------|----------------------|-------------------------------------------------|
| Dimensions (WxHxD)  | 577 x 341 x 457 mm                                  |                      | ments of the furniture in terms of weight and   |
| Matching for        | Washbasin, order no. 81634.1                        |                      | the supplied fastening elements. If this cannot |
| Specification       | Body/Front – particle board, inside melamine        |                      | be guaranteed another method of installation    |
|                     | dark grey                                           |                      | needs to be chosen.                             |
|                     | on the outsides MDF panels 6 mm, lacquered          | Colours              | 040 - Gold (laquered MDF top)                   |
|                     | Top - lacquered MDF or ceramic stoneware            |                      | 041 - Copper (laquered MDF top)                 |
|                     | with marble optic                                   |                      | 042 - Titanium (laquered MDF top)               |
|                     | with 6 mm top                                       |                      | 170 - White matt (laquered MDF top)             |
|                     | 1 cut out                                           |                      | 140 - Gold / Nero marquina (ceramic top)        |
|                     | 1 push and pull full extension drawer               |                      | 141 - Copper / Nero marquina (ceramic top)      |
| Weight              | with MDF top – 23,0 kg                              |                      | 142 - Titanium / Nero marquina (ceramic top)    |
|                     | with ceramic top – 26,0 kg                          |                      | 143 - White matt / Nero marquina (ceramic top)  |
| Accessories excl.   | Space saving siphon, order no. 89424.0              |                      |                                                 |
| Mounting acc. incl. | Installation set for furniture, order no. 491114.0, |                      |                                                 |
|                     | 49301.5                                             |                      |                                                 |

## TECHNICAL DRAWINGS / S 1 : 20