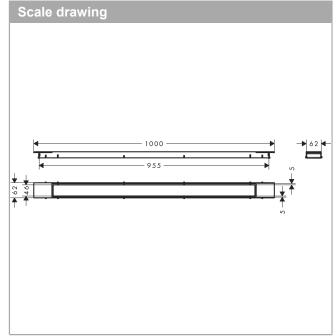

## Finish set shower drain 1000 with height adjustable frame

Finish: Brushed Stainless Steel Article Number: 56217800

## product features

- · consists of: design grate, height adjustable frame, Dryphon
- · mounting type: free in the floor
- · easy to clean surface
- easy adjustment to tile thickness with height adjustable frame (7 – 18 mm)
- · tile thickness: up to 18 mm
- · suitable for any type of tile
- · up to 60 I/min drainage capacity
- · where to use: new construction, renovation
- · grate removal tool allows easy removal of the finish set
- · type of odour seal: mechanical
- · Dryphon enables waterless siphon system
- minimal installation height: 84 mm (flat uBox), 102 mm (standard uBox)
- · grate material: Stainless Steel 304 (1.4301)
- · suitable for primary and secondary drainage
- · frame width: 62 mm