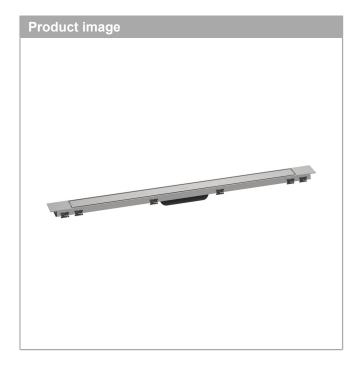

## Finish set shower drain 1000 with height adjustable frame

Finish: Brushed Stainless Steel Article Number: 56217800

## product features

- · consists of: design grate, height adjustable frame, Dryphon
- · mounting type: free in the floor
- · easy to clean surface
- easy adjustment to tile thickness with height adjustable frame (7 – 18 mm)
- · tile thickness: up to 18 mm
- · suitable for any type of tile
- · up to 60 I/min drainage capacity
- · where to use: new construction, renovation
- · grate removal tool allows easy removal of the finish set
- · type of odour seal: mechanical
- · Dryphon enables waterless siphon system
- minimal installation height: 84 mm (flat uBox), 102 mm (standard uBox)
- · grate material: Stainless Steel 304 (1.4301)
- · suitable for primary and secondary drainage
- · frame width: 62 mm