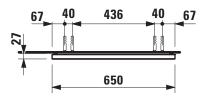

d (only for mirror with     |
|                    | frame (bottom side), order no. 44748.2      |                      | light element).                                      |
|                    | vertical:                                   | Colours frame        | 144 - Anodized aluminum                              |
|                    | without switch, order no. 44757.1           |                      | 450 – Black matt                                     |
|                    | with sensor switch integrated in the mirror |                      |                                                      |
|                    | frame (bottom side), order no. 44757.2      |                      |                                                      |

## TECHNICAL DRAWINGS / S 1 : 20