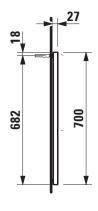

## FRAME 25 MIRROR Mirror without light 44740.3

| TECHNICAL DATA     |                                             |                      |                                                      |
|--------------------|---------------------------------------------|----------------------|------------------------------------------------------|
| Order no.          | 44740.3                                     | Accessoires excl.    | Light element horizontal, black matt (only in        |
| Dimensions (WxHxD) | 650 x 700 x 23 mm (+4 mm gap to wall)       | _                    | connection with frame colour option 450),            |
| Specification      | Mirror glass 4 mm with security foil on the | _                    | fixation directly on the mirror frame                |
|                    | back side, integrated in aluminum frame     |                      | hardwired for room switch, order no. 44756.3,        |
| Weight             | 6,5 kg                                      | <del>_</del>         | 44756.4                                              |
| Accessoires excl.  | Light element, anodized aluminum, (only in  | Mounting acc. incl.  | Installation set for mirror, order no. 49831.5       |
|                    | connection with frame colour option 144),   | Mounting information | The fortification walls must meet the requirements   |
|                    | fixation with integrated non hinge system   |                      | of the furniture in terms of weight and the supplied |
|                    | horizontal:                                 |                      | fasteners. This can not be guaranteed, another       |
|                    | without switch, order no. 44748.1           |                      | method of attachment is chosen.                      |
|                    | with sensor switch integrated in the mirror |                      | 230V power supply required (only for mirror with     |
|                    | frame (bottom side), order no. 44748.2      |                      | light element).                                      |
|                    | vertical:                                   | Colours frame        | 144 - Anodized aluminum                              |
|                    | without switch, order no. 44757.1           |                      | 450 – Black matt                                     |
|                    | with sensor switch integrated in the mirror |                      |                                                      |
|                    | frame (bottom side), order no. 44757.2      |                      |                                                      |

## TECHNICAL DRAWINGS / S 1 : 20