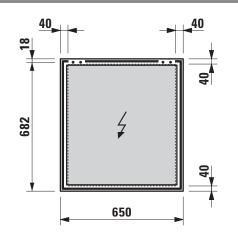

## FRAME 25 MIRROR Mirror without light 44740.3

| TECHNICAL DATA     |                                             |                      |                                                      |
|--------------------|---------------------------------------------|----------------------|------------------------------------------------------|
| Order no.          | 44740.3                                     | Accessoires excl.    | Light element horizontal, black matt (only in        |
| Dimensions (WxHxD) | 650 x 700 x 23 mm (+4 mm gap to wall)       | _                    | connection with frame colour option 450),            |
| Specification      | Mirror glass 4 mm with security foil on the | _                    | fixation directly on the mirror frame                |
|                    | back side, integrated in aluminum frame     |                      | hardwired for room switch, order no. 44756.3,        |
| Weight             | 6,5 kg                                      | <del>_</del>         | 44756.4                                              |
| Accessoires excl.  | Light element, anodized aluminum, (only in  | Mounting acc. incl.  | Installation set for mirror, order no. 49831.5       |
|                    | connection with frame colour option 144),   | Mounting information | The fortification walls must meet the requirements   |
|                    | fixation with integrated non hinge system   |                      | of the furniture in terms of weight and the supplied |
|                    | horizontal:                                 |                      | fasteners. This can not be guaranteed, another       |
|                    | without switch, order no. 44748.1           |                      | method of attachment is chosen.                      |
|                    | with sensor switch integrated in the mirror |                      | 230V power supply required (only for mirror with     |
|                    | frame (bottom side), order no. 44748.2      |                      | light element).                                      |
|                    | vertical:                                   | Colours frame        | 144 - Anodized aluminum                              |
|                    | without switch, order no. 44757.1           |                      | 450 – Black matt                                     |
|                    | with sensor switch integrated in the mirror |                      |                                                      |
|                    | frame (bottom side), order no. 44757.2      |                      |                                                      |

## TECHNICAL DRAWINGS / S 1 : 20