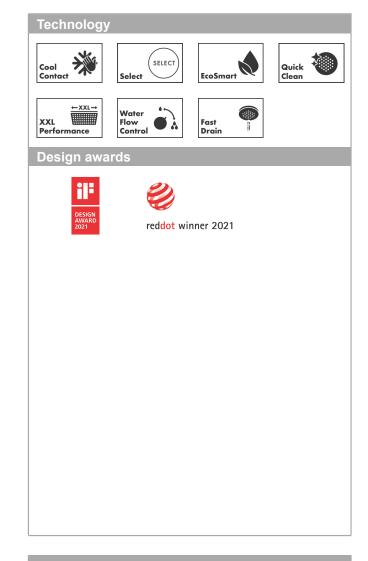

## product features

- · consists of: overhead shower, hand shower, shower thermostat, shower bar, shower hose
- · overhead shower Pulsify 260 2jet
- · shower head size overhead shower: 260 mm
- · spray type overhead shower: PowderRain, Intense PowderRain
- · ball-joint: overhead shower inclinable by 10-30°
- · spray disc surface: graphite
- spray type hand shower: PowderRain, IntenseRain, Massage spray
- Fast Drain empties the overhead shower from an angle of 10°
- · removable shower head
- · shelf made of plastic
- · pipe can be shortened in height
- · shower arm length overhead shower: 163 mm
- CoolContact thermostat: Prevents the housing from heating up, making showering even safer
- thermostat ShowerTablet Select 400
- simultaneous utilization of 3 functions
- · mounting type: exposed installation
- · centre distance 150 ± 12 mm
- Thermostat is delivered with buttons hand shower, PowderRain, Intense PowderRain
- Eco-Function: the volume control regulates up to 30% of the water flow
- · installation: wall-mounted