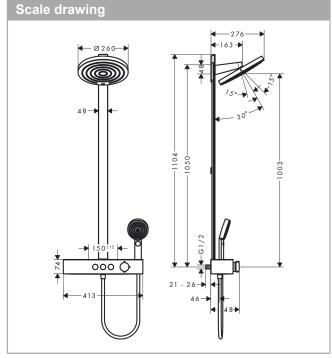

## product features

- · consists of: overhead shower, hand shower, shower thermostat, shower bar, shower hose
- · overhead shower Pulsify 260 2jet
- · shower head size overhead shower: 260 mm
- · spray type overhead shower: PowderRain, Intense PowderRain
- · ball-joint: overhead shower inclinable by 10-30°
- · spray disc surface: graphite
- spray type hand shower: PowderRain, IntenseRain, Massage spray
- Fast Drain empties the overhead shower from an angle of 10°
- · removable shower head
- · shelf made of plastic
- · pipe can be shortened in height
- · shower arm length overhead shower: 163 mm
- CoolContact thermostat: Prevents the housing from heating up, making showering even safer
- thermostat ShowerTablet Select 400
- simultaneous utilization of 3 functions
- · mounting type: exposed installation
- · centre distance 150 ± 12 mm
- Thermostat is delivered with buttons hand shower, PowderRain, Intense PowderRain
- Eco-Function: the volume control regulates up to 30% of the water flow
- · installation: wall-mounted