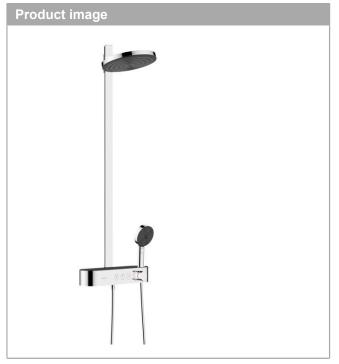

## product features

- · consists of: overhead shower, hand shower, shower thermostat, shower bar, shower hose
- · overhead shower Pulsify 260 2jet
- · shower head size overhead shower: 260 mm
- · spray type overhead shower: PowderRain, Intense PowderRain
- · ball-joint: overhead shower inclinable by 10-30°
- · spray disc surface: graphite
- spray type hand shower: PowderRain, IntenseRain, Massage spray
- Fast Drain empties the overhead shower from an angle of 10°
- · removable shower head
- · shelf made of plastic
- · pipe can be shortened in height
- · shower arm length overhead shower: 163 mm
- CoolContact thermostat: Prevents the housing from heating up, making showering even safer
- thermostat ShowerTablet Select 400
- simultaneous utilization of 3 functions
- · mounting type: exposed installation
- · centre distance 150 ± 12 mm
- Thermostat is delivered with buttons hand shower, PowderRain, Intense PowderRain
- Eco-Function: the volume control regulates up to 30% of the water flow
- · installation: wall-mounted