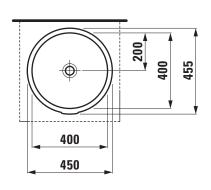

## Built in basin grinded 81343.9

| TECHNICAL DATA        |                                   |
|-----------------------|-----------------------------------|
| Order no.             | 81343.9                           |
| Dimensions            | 450 x 455 mm                      |
| Inside dimensions     |                                   |
| of the basin          | Ø 400 mm                          |
| Specification         | Charge 109 – without tap hole     |
| Special specification | Charge 155 – glazed outer surface |
| Weight                | 7,0 kg                            |
| Mounting acc. incl.   | Template, order no. 89815.6       |
|                       | Mounting set, order no. 89296.3   |
| Colours               | see colour table                  |

## **SPECIFICATION TEXT**

Built in basin not grinded LIVING CITY, sanitary ceramic dimensions 450 x 455 mm, angular without tap hole, overflow in front Special feature: overflow channel glazed Further options / accessories: glazed outer surface, furniture Order no. 81343.9

## TECHNICAL DRAWINGS / S 1 : 20