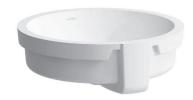

## Built in basin grinded 81343.9

| TECHNICAL DATA        |                                   |
|-----------------------|-----------------------------------|
| Order no.             | 81343.9                           |
| Dimensions            | 450 x 455 mm                      |
| Inside dimensions     |                                   |
| of the basin          | Ø 400 mm                          |
| Specification         | Charge 109 – without tap hole     |
| Special specification | Charge 155 – glazed outer surface |
| Weight                | 7,0 kg                            |
| Mounting acc. incl.   | Template, order no. 89815.6       |
|                       | Mounting set, order no. 89296.3   |
| Colours               | see colour table                  |

## **SPECIFICATION TEXT**

Built in basin not grinded LIVING CITY, sanitary ceramic dimensions 450 x 455 mm, angular without tap hole, overflow in front Special feature: overflow channel glazed Further options / accessories: glazed outer surface, furniture Order no. 81343.9