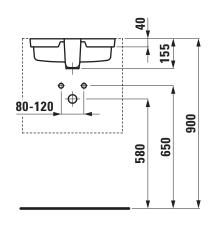

dimensions     |                                   |
| of the basin          | Ø 400 mm                          |
| Specification         | Charge 109 – without tap hole     |
| Special specification | Charge 155 – glazed outer surface |
| Weight                | 7,0 kg                            |
| Mounting acc. incl.   | Template, order no. 89815.6       |
|                       | Mounting set, order no. 89296.3   |
| Colours               | see colour table                  |

## **SPECIFICATION TEXT**

Built in basin not grinded LIVING CITY, sanitary ceramic dimensions 450 x 455 mm, angular without tap hole, overflow in front Special feature: overflow channel glazed Further options / accessories: glazed outer surface, furniture Order no. 81343.9

## TECHNICAL DRAWINGS / S 1 : 20