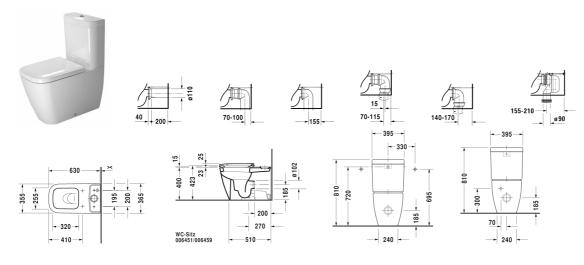

## Happy D.2 Toilet close-coupled # 213409..00 / 213409..00

## |< 365 mm >|

| Toilet close-coupled                                                                                                                                                                                                               | Dimension    | Weight          | Order number |
|------------------------------------------------------------------------------------------------------------------------------------------------------------------------------------------------------------------------------------|--------------|-----------------|--------------|
| (without cistern), washdown model, Outlet for Vario conne-<br>set, for horizontal and vertical outlet, length adjustable fro<br>- 170 mm, and vario connecting bend, vertical outlet from<br>210 mm, fixings included, UWL class 1 | om 70        |                 |              |
| Colors                                                                                                                                                                                                                             |              |                 |              |
| 00 White Alpin 20 HygieneGlaze (an antibacterial ceramic<br>that provides almost indefinite effectiveness)                                                                                                                         | glaze        |                 |              |
| Variant                                                                                                                                                                                                                            |              |                 |              |
| ♦ 4,5 l                                                                                                                                                                                                                            | 365 x 630 mm | 37.800 kilogram | 21340900     |
| ♦ 4,5 (                                                                                                                                                                                                                            | 365 x 630 mm | 37.800 kilogram | 21340900     |
| Sanitary ceramics with the special WonderGliss surface fin<br>time to come.<br>When ordering WonderGliss please add a "1" as eleventh d<br>Accessory                                                                               | )            |                 |              |
| Vario connecting bend for vertical outlet                                                                                                                                                                                          | Ø 100 mm     | 0.700 kilogram  | 899025       |
| Vario connector set incl. excenter                                                                                                                                                                                                 | Ø 110 mm     | 1.500 kilogram  | 001422       |
| Suitable products                                                                                                                                                                                                                  |              |                 |              |
| Cistern , 395 x 160 mm                                                                                                                                                                                                             | 395 x 160 mm |                 | 093400       |
| Cistern for bottom left supply, 395 x 160 mm                                                                                                                                                                                       | 395 x 160 mm |                 | 093410       |
| Toilet seat and cover removable, hinges stainless steel, without soft closure,                                                                                                                                                     |              |                 |              |