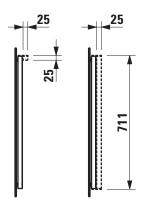

#### TECHNICAL DATA

| Order no.          | 44740.9 / mirror                                | Specification        | LED light element vertical :                         |
|--------------------|-------------------------------------------------|----------------------|------------------------------------------------------|
|                    | 44754.1, 44757.1 / light element                |                      | fixation with integrated non hinge system            |
|                    | 44754.2, 44757.2 / light element with switch    |                      | 44757.1 – vertical, without switch                   |
| Certified to       | IP44 / 44754.1, 44754.2, 44757.1, 44757.2       |                      | 1x 12W, 4000 Kelvin (daylight), IP44, 230V           |
| Dimensions (WxHxD) | 1500 x 700 x 23 mm (+4 mm gap to wall) / mirror |                      | 44757.2 - vertical, with sensor switch               |
|                    | 1500 x 25 x 25 mm / light element horizontal    |                      | integrated in the mirror aluminium frame             |
|                    | 25 x 711 x 25 mm / light element vertical       |                      | 1x 12W, 4000 Kelvin (daylight), IP44, 230V           |
| Specification      | Mirror without light:                           | Weight               | 44740.9 – 14,0 kg                                    |
|                    | mirror glass 4 mm with security foil on the     |                      | 44754.1, 44754.2 – 3,5 kg                            |
|                    | back side, integrated in aluminium frame        |                      | 44757.1, 44757.2 – 1,5 kg                            |
|                    | electro polished                                | Mounting acc. incl.  | Installation set for mirror, order no. 49831.5       |
|                    | LED light element horizontal:                   | Mounting information | The fortification walls must meet the requirements   |
|                    | fixation with integrated non hinge system       |                      | of the furniture in terms of weight and the supplied |
|                    | 44754.1 – without switch                        |                      | fasteners. This can not be guaranteed, another       |
|                    | 1x 30W, 4000 Kelvin (daylight), IP44, 230V      |                      | method of attachment is chosen.                      |
|                    | 44754.2 - with sensor switch integrated in the  |                      | 230V power supply required (only for mirror with     |
|                    | mirror aluminium frame (bottom side)            |                      | light element).                                      |
|                    | 1x 30W, 4000 Kelvin (daylight), IP44, 230V      |                      |                                                      |

#### TECHNICAL DRAWINGS / S 1 : 20

Optional: light element horizontal / vertical