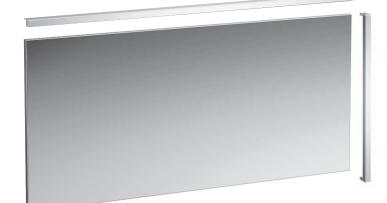

### **FRAME 25 MIRROR**

## Mirror without light element 44740.9 Light element for mirror

4**4754.1** 4**4754.2** 

4**4757.1** 

4**4757.2** 