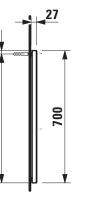

#### TECHNICAL DATA

| Order no.          | 44740.9 / mirror                                | Specification        | LED light element vertical :                         |
|--------------------|-------------------------------------------------|----------------------|------------------------------------------------------|
|                    | 44754.1, 44757.1 / light element                |                      | fixation with integrated non hinge system            |
|                    | 44754.2, 44757.2 / light element with switch    |                      | 44757.1 – vertical, without switch                   |
| Certified to       | IP44 / 44754.1, 44754.2, 44757.1, 44757.2       |                      | 1x 12W, 4000 Kelvin (daylight), IP44, 230V           |
| Dimensions (WxHxD) | 1500 x 700 x 23 mm (+4 mm gap to wall) / mirror |                      | 44757.2 - vertical, with sensor switch               |
|                    | 1500 x 25 x 25 mm / light element horizontal    |                      | integrated in the mirror aluminium frame             |
|                    | 25 x 711 x 25 mm / light element vertical       |                      | 1x 12W, 4000 Kelvin (daylight), IP44, 230V           |
| Specification      | Mirror without light:                           | Weight               | 44740.9 – 14,0 kg                                    |
|                    | mirror glass 4 mm with security foil on the     |                      | 44754.1, 44754.2 – 3,5 kg                            |
|                    | back side, integrated in aluminium frame        |                      | 44757.1, 44757.2 – 1,5 kg                            |
|                    | electro polished                                | Mounting acc. incl.  | Installation set for mirror, order no. 49831.5       |
|                    | LED light element horizontal:                   | Mounting information | The fortification walls must meet the requirements   |
|                    | fixation with integrated non hinge system       |                      | of the furniture in terms of weight and the supplied |
|                    | 44754.1 – without switch                        |                      | fasteners. This can not be guaranteed, another       |
|                    | 1x 30W, 4000 Kelvin (daylight), IP44, 230V      |                      | method of attachment is chosen.                      |
|                    | 44754.2 - with sensor switch integrated in the  |                      | 230V power supply required (only for mirror with     |
|                    | mirror aluminium frame (bottom side)            |                      | light element).                                      |
|                    | 1x 30W, 4000 Kelvin (daylight), IP44, 230V      |                      |                                                      |

#### TECHNICAL DRAWINGS / S 1 : 20

Optional: light element horizontal / vertical