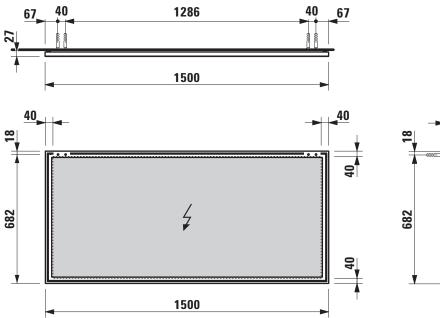

#### TECHNICAL DATA

| Order no.          | 44740.9 / mirror                                | Specification        | LED light element vertical :                         |
|--------------------|-------------------------------------------------|----------------------|------------------------------------------------------|
|                    | 44754.1, 44757.1 / light element                |                      | fixation with integrated non hinge system            |
|                    | 44754.2, 44757.2 / light element with switch    |                      | 44757.1 – vertical, without switch                   |
| Certified to       | IP44 / 44754.1, 44754.2, 44757.1, 44757.2       |                      | 1x 12W, 4000 Kelvin (daylight), IP44, 230V           |
| Dimensions (WxHxD) | 1500 x 700 x 23 mm (+4 mm gap to wall) / mirror |                      | 44757.2 - vertical, with sensor switch               |
|                    | 1500 x 25 x 25 mm / light element horizontal    |                      | integrated in the mirror aluminium frame             |
|                    | 25 x 711 x 25 mm / light element vertical       |                      | 1x 12W, 4000 Kelvin (daylight), IP44, 230V           |
| Specification      | Mirror without light:                           | Weight               | 44740.9 – 14,0 kg                                    |
|                    | mirror glass 4 mm with security foil on the     |                      | 44754.1, 44754.2 – 3,5 kg                            |
|                    | back side, integrated in aluminium frame        |                      | 44757.1, 44757.2 – 1,5 kg                            |
|                    | electro polished                                | Mounting acc. incl.  | Installation set for mirror, order no. 49831.5       |
|                    | LED light element horizontal:                   | Mounting information | The fortification walls must meet the requirements   |
|                    | fixation with integrated non hinge system       |                      | of the furniture in terms of weight and the supplied |
|                    | 44754.1 – without switch                        |                      | fasteners. This can not be guaranteed, another       |
|                    | 1x 30W, 4000 Kelvin (daylight), IP44, 230V      |                      | method of attachment is chosen.                      |
|                    | 44754.2 - with sensor switch integrated in the  |                      | 230V power supply required (only for mirror with     |
|                    | mirror aluminium frame (bottom side)            |                      | light element).                                      |
|                    | 1x 30W, 4000 Kelvin (daylight), IP44, 230V      |                      |                                                      |

#### TECHNICAL DRAWINGS / S 1 : 20

Optional: light element horizontal / vertical