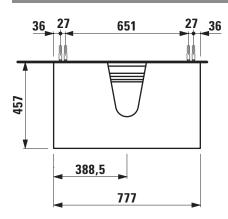

## Drawer element with cut out 40601.4

| TECHNICAL DATA     |                                                  |                      |                                                    |
|--------------------|--------------------------------------------------|----------------------|----------------------------------------------------|
| Order no.          | 40601.4 / 2 drawers                              | Mounting acc. incl.  | Installation set for furniture, order no. 49114.0, |
| Dimensions (WxHxD) | 777 x 600 x 457 mm                               |                      | 49301.5                                            |
| Matching for       | Small washbasin, order no. 81685.2               | Mounting information | The walls installed on must meet the require-      |
| Specification      | Body - inside melamine dark grey particle board, |                      | ments of the furniture in terms of weight and      |
|                    | outside 6 mm MDF panels                          |                      | the supplied fastening elements. If this cannot    |
|                    | Front – inside melamine dark grey                |                      | be guaranteed another method of installation       |
|                    | Traffic grey: MDF panel, lacquered matt          |                      | needs to be chosen. For example with feet.         |
|                    | Blacked oak: oak veneer coated particle          | Colours Body/Front/  | 627 – Traffic grey                                 |
|                    | board with solid oak frame                       |                      | 628 – Blacked oak                                  |
|                    | White glossy: MDF panel, lacquered               |                      | 631 – White glossy                                 |
|                    | 1 cut out                                        |                      |                                                    |
|                    | 2 push and pull full extension drawers           | Colours Feet         | 170 – White matt                                   |
| Weight             | 627, 631 – 38,5 kg                               |                      | 631 – White glossy                                 |
|                    | 628 – 39,5 kg                                    |                      |                                                    |
| Accessories excl.  | Feet (2 pieces), white order no. 40607.4         |                      |                                                    |
|                    | Space saving siphon, order no. 89424.0           |                      |                                                    |

## TECHNICAL DRAWINGS / S 1 : 20