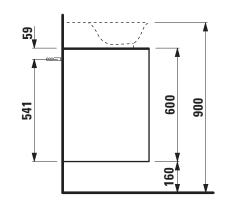

## Drawer element with cut out 40601.4

| TECHNICAL DATA     |                                                  |                      |                                                    |
|--------------------|--------------------------------------------------|----------------------|----------------------------------------------------|
| Order no.          | 40601.4 / 2 drawers                              | Mounting acc. incl.  | Installation set for furniture, order no. 49114.0, |
| Dimensions (WxHxD) | 777 x 600 x 457 mm                               |                      | 49301.5                                            |
| Matching for       | Small washbasin, order no. 81685.2               | Mounting information | The walls installed on must meet the require-      |
| Specification      | Body - inside melamine dark grey particle board, |                      | ments of the furniture in terms of weight and      |
|                    | outside 6 mm MDF panels                          |                      | the supplied fastening elements. If this cannot    |
|                    | Front – inside melamine dark grey                |                      | be guaranteed another method of installation       |
|                    | Traffic grey: MDF panel, lacquered matt          |                      | needs to be chosen. For example with feet.         |
|                    | Blacked oak: oak veneer coated particle          | Colours Body/Front/  | 627 – Traffic grey                                 |
|                    | board with solid oak frame                       |                      | 628 – Blacked oak                                  |
|                    | White glossy: MDF panel, lacquered               |                      | 631 – White glossy                                 |
|                    | 1 cut out                                        |                      |                                                    |
|                    | 2 push and pull full extension drawers           | Colours Feet         | 170 – White matt                                   |
| Weight             | 627, 631 – 38,5 kg                               |                      | 631 – White glossy                                 |
|                    | 628 – 39,5 kg                                    |                      |                                                    |
| Accessories excl.  | Feet (2 pieces), white order no. 40607.4         |                      |                                                    |
|                    | Space saving siphon, order no. 89424.0           |                      |                                                    |

## TECHNICAL DRAWINGS / S 1 : 20