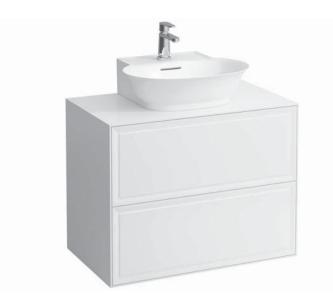

## Drawer element with cut out 40601.4

| TECHNICAL DATA     |                                                  |                      |                                                    |
|--------------------|--------------------------------------------------|----------------------|----------------------------------------------------|
| Order no.          | 40601.4 / 2 drawers                              | Mounting acc. incl.  | Installation set for furniture, order no. 49114.0, |
| Dimensions (WxHxD) | 777 x 600 x 457 mm                               |                      | 49301.5                                            |
| Matching for       | Small washbasin, order no. 81685.2               | Mounting information | The walls installed on must meet the require-      |
| Specification      | Body - inside melamine dark grey particle board, |                      | ments of the furniture in terms of weight and      |
|                    | outside 6 mm MDF panels                          |                      | the supplied fastening elements. If this cannot    |
|                    | Front – inside melamine dark grey                |                      | be guaranteed another method of installation       |
|                    | Traffic grey: MDF panel, lacquered matt          |                      | needs to be chosen. For example with feet.         |
|                    | Blacked oak: oak veneer coated particle          | Colours Body/Front/  | 627 – Traffic grey                                 |
|                    | board with solid oak frame                       |                      | 628 – Blacked oak                                  |
|                    | White glossy: MDF panel, lacquered               |                      | 631 – White glossy                                 |
|                    | 1 cut out                                        |                      |                                                    |
|                    | 2 push and pull full extension drawers           | Colours Feet         | 170 – White matt                                   |
| Weight             | 627, 631 – 38,5 kg                               |                      | 631 – White glossy                                 |
|                    | 628 – 39,5 kg                                    |                      |                                                    |
| Accessories excl.  | Feet (2 pieces), white order no. 40607.4         |                      |                                                    |
|                    | Space saving siphon, order no. 89424.0           |                      |                                                    |