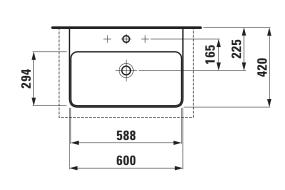

## Washbasin undersurface ground 81628.3

| TECHNICAL DATA        |                                                  |
|-----------------------|--------------------------------------------------|
| Order no.             | 81628.3                                          |
| Certified to          | EN 31                                            |
| Dimensions            | 600 x 420 mm                                     |
| Basin capacity        | exact specification not yet available            |
| Specification         | Always to be fixed to the wall.                  |
|                       | Charge 104 – 1 centre tap hole                   |
| Special specification | Charge 108 – 3 tap holes                         |
|                       | Charge 109 – without tap holes                   |
|                       | Charge 111 – 1 centre tap hole, without overflow |
|                       | Charge 112 - without tap holes, without overflow |
|                       | Charge 136 – 3 tap holes, distance 8 inches      |
|                       | Charge 158 – 3 tap holes, without overflow       |
| Weight                | 12,0 kg                                          |
| Mounting acc. incl.   | Template, order no. 89628.3                      |
|                       | Fastening kit, order no. 89194.0                 |

## TECHNICAL DRAWINGS / S 1 : 20