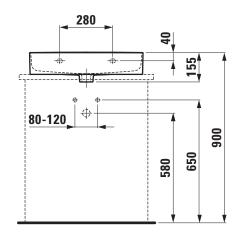

mplate, order no. 89628.3                      |
|                       | Fastening kit, order no. 89194.0                 |

| Mounting acc. excl. | Mounting set M10 x 140 mm, order no. 89988.2 |
|---------------------|----------------------------------------------|
| Colours             | see colour table                             |

## SPECIFICATION TEXT

Washbasin undersurface ground Laufen VAL, SaphirKeramik EN 31

dimensions 600 x 420 mm

1 centre tap hole

Special feature: overflow channel glazed

Further options / accessories: Surface refinement LCC (only white), 3 tap holes, without tap holes, 1 tap hole without overflow, without tap holes and overflow, 3 tap holes distance 8 inches, 3 tap holes without overflow, bathtubs

Order no. 81628.3

## TECHNICAL DRAWINGS / S 1 : 20