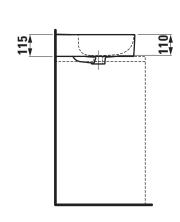

late, order no. 89628.3                      |
|                       | Fastening kit, order no. 89194.0                 |

| Mounting acc. excl. | Mounting set M10 x 140 mm, order no. 89988.2 |
|---------------------|----------------------------------------------|
| Colours             | see colour table                             |

## SPECIFICATION TEXT

Washbasin undersurface ground Laufen VAL, SaphirKeramik EN 31

dimensions 600 x 420 mm

1 centre tap hole

Special feature: overflow channel glazed

Further options / accessories: Surface refinement LCC (only white), 3 tap holes, without tap holes, 1 tap hole without overflow, without tap holes and overflow, 3 tap holes distance 8 inches, 3 tap holes without overflow, bathtubs

Order no. 81628.3

## TECHNICAL DRAWINGS / S 1 : 20