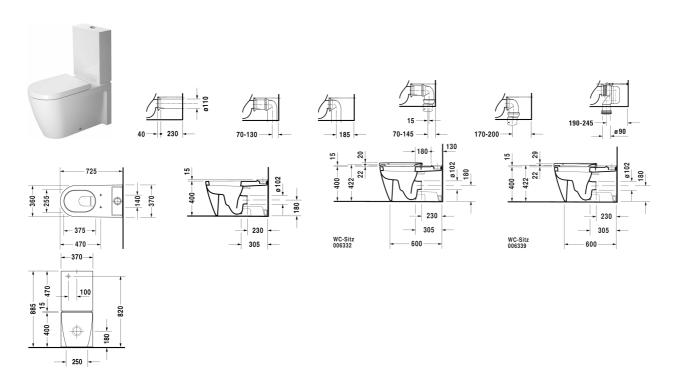

| Toilet close-coupled                                                                                                                                                         | Dimension    | Weight          | Order number |
|------------------------------------------------------------------------------------------------------------------------------------------------------------------------------|--------------|-----------------|--------------|
| (without cistern), washdown model, fixings included, UWL class 1                                                                                                             |              |                 |              |
| Colors                                                                                                                                                                       |              |                 |              |
| 00 White Alpin                                                                                                                                                               |              |                 |              |
| Variant                                                                                                                                                                      |              |                 |              |
| ♦ 4,5 l, Outlet for Vario connector set, for horizontal and vertica outlet, length adjustable from 70 - 200 mm, and vario connecting bend, vertical outlet from 190 - 245 mm | 370 x 725 mm | 39.000 kilogram | 2129090000   |
| Infobox                                                                                                                                                                      |              |                 |              |
| For Starck 2 WCs, constructed before February 2012, the toilet soft closure # 0066990000 are suitable                                                                        |              |                 |              |
| Sanitary ceramics with the special WonderGliss surface finish w time to come. When ordering WonderGliss please add a "1" as eleventh digit to                                |              |                 |              |
| Accessory                                                                                                                                                                    |              |                 |              |
| Vario connecting bend for vertical outlet                                                                                                                                    | Ø 100 mm     | 0.700 kilogram  | 899025       |
| Vario connector set incl. excenter                                                                                                                                           | Ø 110 mm     | 1.500 kilogram  | 001422       |

## Starck 2 Toilet close-coupled # 2129090000

|< 370 mm >|

| Suitable products                                                                      |        |
|----------------------------------------------------------------------------------------|--------|
| Cistern with Dual Flush mechanism, chrome, concealed left supply, 370 x 145 mm         | 093300 |
| Toilet seat and cover elongated, hinges stainless steel, without soft closure,         | 006332 |
| Toilet seat and cover elongated, hinges stainless steel, removable, with soft closure, | 006339 |
|                                                                                        |        |

All drawings contain the necessary measurements which are subject to standard tolerances. They are stated in mm and are non-binding. Exact measurements, in particular for customised installation scenarios, can only be taken from the finished piece.