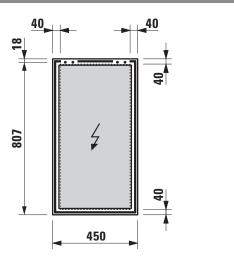

## Mirror without light 44740.0

| TECHNICAL DATA     |                                               |                      |                                                      |
|--------------------|-----------------------------------------------|----------------------|------------------------------------------------------|
| Order no.          | 44740.0                                       | Mounting information | The fortification walls must meet the requirements   |
| Dimensions (WxHxD) | 450 x 825 x 23 mm (+4 mm gap to wall)         |                      | of the furniture in terms of weight and the supplied |
| Specification      | Mirror glass 4 mm with security foil on the   |                      | fasteners. This can not be guaranteed, another       |
|                    | back side, integrated in aluminum frame       |                      | method of attachment is chosen.                      |
| Weight             | 5,5 kg                                        |                      | 230V power supply required (only for mirror with     |
| Accessoires excl.  | Light element, anodized aluminum, (only in    |                      | light element).                                      |
|                    | connection with frame colour option 144),     | Colours frame        | 144 – Anodized aluminum                              |
|                    | fixation with integrated non hinge system     |                      | 450 – Black matt                                     |
|                    | horizontal:                                   |                      |                                                      |
|                    | without switch, order no. 44745.1             |                      |                                                      |
|                    | with sensor switch integrated in the mirror   |                      |                                                      |
|                    | frame (bottom side), order no. 44745.2        |                      |                                                      |
|                    | Light element horizontal, black matt (only in |                      |                                                      |
|                    | connection with frame colour option 450),     |                      |                                                      |
|                    | fixation directly on the mirror frame         |                      |                                                      |
|                    | hardwired for room switch, order no. 44756.3  |                      |                                                      |