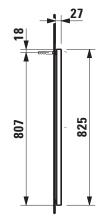

## Mirror without light 44740.0

| TECHNICAL DATA     |                                               |                      |                                                      |
|--------------------|-----------------------------------------------|----------------------|------------------------------------------------------|
| Order no.          | 44740.0                                       | Mounting information | The fortification walls must meet the requirements   |
| Dimensions (WxHxD) | 450 x 825 x 23 mm (+4 mm gap to wall)         |                      | of the furniture in terms of weight and the supplied |
| Specification      | Mirror glass 4 mm with security foil on the   |                      | fasteners. This can not be guaranteed, another       |
|                    | back side, integrated in aluminum frame       |                      | method of attachment is chosen.                      |
| Weight             | 5,5 kg                                        |                      | 230V power supply required (only for mirror with     |
| Accessoires excl.  | Light element, anodized aluminum, (only in    |                      | light element).                                      |
|                    | connection with frame colour option 144),     | Colours frame        | 144 – Anodized aluminum                              |
|                    | fixation with integrated non hinge system     |                      | 450 – Black matt                                     |
|                    | horizontal:                                   |                      |                                                      |
|                    | without switch, order no. 44745.1             |                      |                                                      |
|                    | with sensor switch integrated in the mirror   |                      |                                                      |
|                    | frame (bottom side), order no. 44745.2        |                      |                                                      |
|                    | Light element horizontal, black matt (only in |                      |                                                      |
|                    | connection with frame colour option 450),     |                      |                                                      |
|                    | fixation directly on the mirror frame         |                      |                                                      |
|                    | hardwired for room switch, order no. 44756.3  |                      |                                                      |