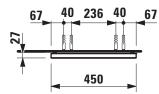

## TECHNICAL DRAWINGS / S 1 : 20

Installation set for mirror, order no. 49831.5

Mounting acc. incl.