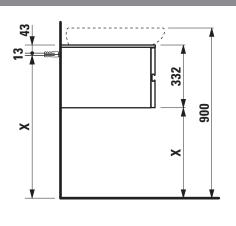

## TECHNICAL DRAWINGS / S 1 : 20

Only II Bagno Alessi One &1897.3 with shelf at right side X =The exact hight must be set during installation.