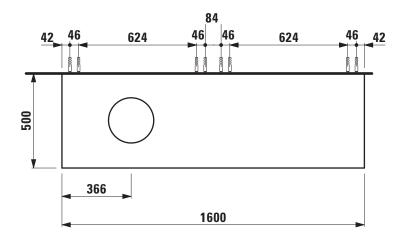

## IL BAGNO ALESSI ONE FURNITURE

Vanity unit 42426.1

| Order no.          | 42426.1 / 4 drawers                             | Mounting acc. incl.  | Installation set, order no. 49240.7             |
|--------------------|-------------------------------------------------|----------------------|-------------------------------------------------|
| Dimensions (WxHxD) | 1600 x 332 x 500 mm                             | Mounting information | The walls installed on must meet the require-   |
| Matching for       | washbasin, order no. 81897.3                    |                      | ments of the furniture in terms of weight and   |
|                    | (only with shelf at right side)                 |                      | the supplied fastening elements. If this cannot |
| Specification      | Body/Front - Surface lacquered real wood veneer |                      | be guaranteed another method of installation    |
|                    | or lacquered white with technical marble top    |                      | needs to be chosen.                             |
|                    | Integrated handle in the front                  | Colours              | 630 - Noce canaletto, surface lacquered real    |
|                    | 1 cut out left                                  |                      | wood veneer                                     |
| Weight             | 630 – 65,0 kg                                   |                      | 631 - White, surface lacquered with technical   |
|                    | 631 – 77,0 kg                                   |                      | marble top                                      |
| Accessories excl.  | Drawer separations                              |                      |                                                 |
|                    | large, order no. 49240.2                        |                      |                                                 |
|                    | Space saving siphon, order no. 89424.0          |                      |                                                 |