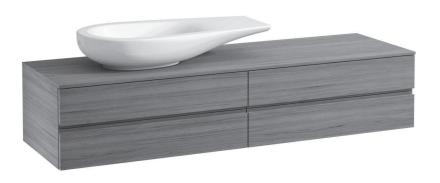

## IL BAGNO ALESSI ONE FURNITURE

Vanity unit 42426.1

| Order no.          | 42426.1 / 4 drawers                             | Mounting acc. incl.  | Installation set, order no. 49240.7             |
|--------------------|-------------------------------------------------|----------------------|-------------------------------------------------|
| Dimensions (WxHxD) | 1600 x 332 x 500 mm                             | Mounting information | The walls installed on must meet the require-   |
| Matching for       | washbasin, order no. 81897.3                    |                      | ments of the furniture in terms of weight and   |
|                    | (only with shelf at right side)                 |                      | the supplied fastening elements. If this cannot |
| Specification      | Body/Front - Surface lacquered real wood veneer |                      | be guaranteed another method of installation    |
|                    | or lacquered white with technical marble top    |                      | needs to be chosen.                             |
|                    | Integrated handle in the front                  | Colours              | 630 - Noce canaletto, surface lacquered real    |
|                    | 1 cut out left                                  |                      | wood veneer                                     |
| Weight             | 630 – 65,0 kg                                   |                      | 631 - White, surface lacquered with technical   |
|                    | 631 – 77,0 kg                                   |                      | marble top                                      |
| Accessories excl.  | Drawer separations                              |                      |                                                 |
|                    | large, order no. 49240.2                        |                      |                                                 |
|                    | Space saving siphon, order no. 89424.0          |                      |                                                 |