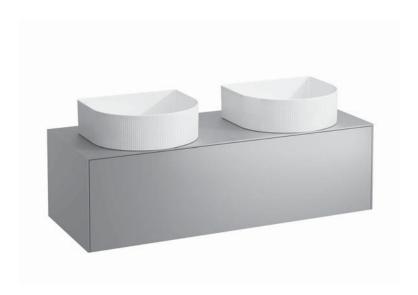

## Drawer element with 2 cut outs 40542.4

| TECHNICAL DATA     |                                                   |                      |                                                     |
|--------------------|---------------------------------------------------|----------------------|-----------------------------------------------------|
| Order no.          | 40542.4 / 1 drawer                                | Accessories excl.    | Space saving siphon, order no. 89424.0              |
| Dimensions (WxHxD) | 1177 x 341 x 457 mm                               | Mounting acc. incl.  | Installation set for furniture, order no. 491114.0, |
| Matching for       | Washbasin bowl, order no. 81234.0, 81234.1,       |                      | 49301.5                                             |
|                    | 81234.2, 81234.3                                  | Mounting information | The walls installed on must meet the require-       |
| Specification      | Body/Front – particle board, inside melamine      |                      | ments of the furniture in terms of weight and       |
|                    | dark grey                                         |                      | the supplied fastening elements. If this cannot     |
|                    | on the outsides MDF panels 6 mm, lacquered        |                      | be guaranteed another method of installation        |
|                    | Top - lacquered MDF or ceramic stoneware          |                      | needs to be chosen.                                 |
|                    | with marble optic                                 | Colours              | 040 - Gold (laquered MDF top)                       |
|                    | with 6 mm top                                     |                      | 041 - Copper (laquered MDF top)                     |
|                    | 2 cut outs                                        |                      | 042 - Titanium (laquered MDF top)                   |
|                    | 1 push and pull full extension drawer (soft-close |                      | 140 - Gold / Nero marquina (ceramic top)            |
|                    | mechanism)                                        |                      | 141 - Copper / Nero marquina (ceramic top)          |
| Weight             | with MDF top – 39,5 kg                            |                      | 142 - Titanium / Nero marquina (ceramic top)        |
|                    | with ceramic top – 45,5 kg                        |                      |                                                     |