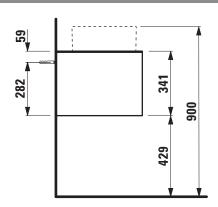

## Drawer element with 2 cut outs 40542.4

| TECHNICAL DATA     |                                                   |                      |                                                     |
|--------------------|---------------------------------------------------|----------------------|-----------------------------------------------------|
| Order no.          | 40542.4 / 1 drawer                                | Accessories excl.    | Space saving siphon, order no. 89424.0              |
| Dimensions (WxHxD) | 1177 x 341 x 457 mm                               | Mounting acc. incl.  | Installation set for furniture, order no. 491114.0, |
| Matching for       | Washbasin bowl, order no. 81234.0, 81234.1,       |                      | 49301.5                                             |
|                    | 81234.2, 81234.3                                  | Mounting information | The walls installed on must meet the require-       |
| Specification      | Body/Front – particle board, inside melamine      |                      | ments of the furniture in terms of weight and       |
|                    | dark grey                                         |                      | the supplied fastening elements. If this cannot     |
|                    | on the outsides MDF panels 6 mm, lacquered        |                      | be guaranteed another method of installation        |
|                    | Top - lacquered MDF or ceramic stoneware          |                      | needs to be chosen.                                 |
|                    | with marble optic                                 | Colours              | 040 - Gold (laquered MDF top)                       |
|                    | with 6 mm top                                     |                      | 041 - Copper (laquered MDF top)                     |
|                    | 2 cut outs                                        |                      | 042 - Titanium (laquered MDF top)                   |
|                    | 1 push and pull full extension drawer (soft-close |                      | 140 - Gold / Nero marquina (ceramic top)            |
|                    | mechanism)                                        |                      | 141 - Copper / Nero marquina (ceramic top)          |
| Weight             | with MDF top – 39,5 kg                            |                      | 142 - Titanium / Nero marquina (ceramic top)        |
|                    | with ceramic top – 45,5 kg                        |                      |                                                     |

## TECHNICAL DRAWINGS / S 1 : 20