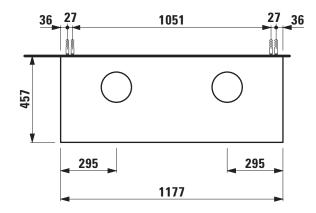

## Drawer element with 2 cut outs 40542.4

| TECHNICAL DATA     |                                                   |                      |                                                     |
|--------------------|---------------------------------------------------|----------------------|-----------------------------------------------------|
| Order no.          | 40542.4 / 1 drawer                                | Accessories excl.    | Space saving siphon, order no. 89424.0              |
| Dimensions (WxHxD) | 1177 x 341 x 457 mm                               | Mounting acc. incl.  | Installation set for furniture, order no. 491114.0, |
| Matching for       | Washbasin bowl, order no. 81234.0, 81234.1,       |                      | 49301.5                                             |
|                    | 81234.2, 81234.3                                  | Mounting information | The walls installed on must meet the require-       |
| Specification      | Body/Front – particle board, inside melamine      |                      | ments of the furniture in terms of weight and       |
|                    | dark grey                                         |                      | the supplied fastening elements. If this cannot     |
|                    | on the outsides MDF panels 6 mm, lacquered        |                      | be guaranteed another method of installation        |
|                    | Top - lacquered MDF or ceramic stoneware          |                      | needs to be chosen.                                 |
|                    | with marble optic                                 | Colours              | 040 - Gold (laquered MDF top)                       |
|                    | with 6 mm top                                     |                      | 041 - Copper (laquered MDF top)                     |
|                    | 2 cut outs                                        |                      | 042 - Titanium (laquered MDF top)                   |
|                    | 1 push and pull full extension drawer (soft-close |                      | 140 - Gold / Nero marquina (ceramic top)            |
|                    | mechanism)                                        |                      | 141 - Copper / Nero marquina (ceramic top)          |
| Weight             | with MDF top – 39,5 kg                            |                      | 142 - Titanium / Nero marquina (ceramic top)        |
|                    | with ceramic top – 45,5 kg                        |                      |                                                     |

## TECHNICAL DRAWINGS / S 1 : 20