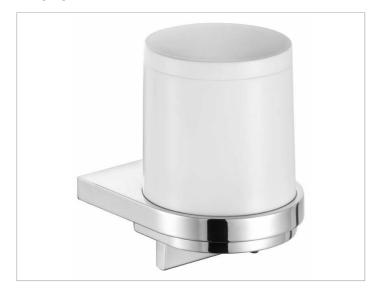

### **PRODUCT**

## **PRODUCT ATTRIBUTES**

acrylic cup matt, complete with holder and pump for liquid soap Capacity: approx. 180 ml Dosage: approx. 0,5ml/stroke

## **SURFACE**

chrome-plated/white

### **SPECIFICATIONS**

KEUCO COLLECTION MOLL lotion dispenser 12752010100 for wall installation (180 ml)

Chrome-plated lotion dispenser in an esthetic design, holder with slightly rounded edges, with plastic cup, white, matt