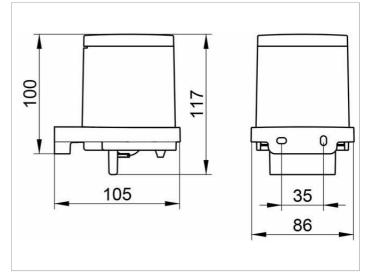

### **DRAWING**

An exchangeable, high-class and long-lasting pump, Capacity: approx. 180 ml, for standard liquid soap,

Dosage: approx. 0.5 ml/stroke

Base diameter: 86 mm, Height 100 mm

Projection: 105 mm

The lotion dispenser is fitted with two hidden fixing points