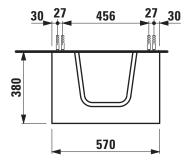

## Vanity unit 48303.5

| TECHNICAL DATA     |                                                   |                      |                                                    |
|--------------------|---------------------------------------------------|----------------------|----------------------------------------------------|
| Order no.          | 48303.5                                           | Mounting acc. incl.  | Installation set for furniture, order no. 49120.6, |
| Dimensions (WxHxD) | 570 x 373 x 380 mm                                |                      | 49114.0                                            |
| Matching for       | Washbasin, order no. 81095.1, 81095.2, 81095.3    | Mounting information | The walls installed on must meet the require-      |
| Specification      | Body/Front – MDF board with PVC foil              |                      | ments of the furniture in terms of weight and      |
|                    | Integrated handle in the front                    |                      | the supplied fastening elements. If this cannot    |
|                    | With cut out for washbasin Laufen Pro B           |                      | be guaranteed another method of installation       |
|                    | With collar, chromed                              |                      | needs to be chosen. For example with feet.         |
|                    | 1 drawer                                          | Colours              | 463 – White matt                                   |
| Weight             | 20,0 kg                                           |                      | 475 – White glossy                                 |
| Accessories excl.  | Feet (2 pieces), aluminium, order no. 48309.3     |                      | 423 – Wenge                                        |
|                    | Towel rail, anodized aluminium, order no. 49095.1 |                      | 999 – 39 other lacquered colours                   |
|                    | Space saving siphon, order no. 89424.0            |                      |                                                    |

## TECHNICAL DRAWINGS / S 1 : 20