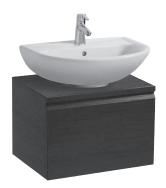

## Vanity unit 48303.5

| TECHNICAL DATA     |                                                   |                      |                                                    |
|--------------------|---------------------------------------------------|----------------------|----------------------------------------------------|
| Order no.          | 48303.5                                           | Mounting acc. incl.  | Installation set for furniture, order no. 49120.6, |
| Dimensions (WxHxD) | 570 x 373 x 380 mm                                |                      | 49114.0                                            |
| Matching for       | Washbasin, order no. 81095.1, 81095.2, 81095.3    | Mounting information | The walls installed on must meet the require-      |
| Specification      | Body/Front – MDF board with PVC foil              |                      | ments of the furniture in terms of weight and      |
|                    | Integrated handle in the front                    |                      | the supplied fastening elements. If this cannot    |
|                    | With cut out for washbasin Laufen Pro B           |                      | be guaranteed another method of installation       |
|                    | With collar, chromed                              |                      | needs to be chosen. For example with feet.         |
|                    | 1 drawer                                          | Colours              | 463 – White matt                                   |
| Weight             | 20,0 kg                                           |                      | 475 – White glossy                                 |
| Accessories excl.  | Feet (2 pieces), aluminium, order no. 48309.3     |                      | 423 – Wenge                                        |
|                    | Towel rail, anodized aluminium, order no. 49095.1 |                      | 999 – 39 other lacquered colours                   |
|                    | Space saving siphon, order no. 89424.0            |                      |                                                    |