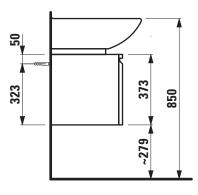

## Vanity unit 48303.5

| TECHNICAL DATA     |                                                   |                      |                                                    |
|--------------------|---------------------------------------------------|----------------------|----------------------------------------------------|
| Order no.          | 48303.5                                           | Mounting acc. incl.  | Installation set for furniture, order no. 49120.6, |
| Dimensions (WxHxD) | 570 x 373 x 380 mm                                |                      | 49114.0                                            |
| Matching for       | Washbasin, order no. 81095.1, 81095.2, 81095.3    | Mounting information | The walls installed on must meet the require-      |
| Specification      | Body/Front – MDF board with PVC foil              |                      | ments of the furniture in terms of weight and      |
|                    | Integrated handle in the front                    |                      | the supplied fastening elements. If this cannot    |
|                    | With cut out for washbasin Laufen Pro B           |                      | be guaranteed another method of installation       |
|                    | With collar, chromed                              |                      | needs to be chosen. For example with feet.         |
|                    | 1 drawer                                          | Colours              | 463 – White matt                                   |
| Weight             | 20,0 kg                                           |                      | 475 – White glossy                                 |
| Accessories excl.  | Feet (2 pieces), aluminium, order no. 48309.3     |                      | 423 – Wenge                                        |
|                    | Towel rail, anodized aluminium, order no. 49095.1 |                      | 999 – 39 other lacquered colours                   |
|                    | Space saving siphon, order no. 89424.0            |                      |                                                    |

## TECHNICAL DRAWINGS / S 1 : 20