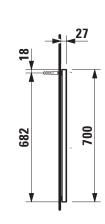

#### TECHNICAL DATA

| Order no.          | 44740.6                                     | Accessoires excl.    | Light element horizontal, black matt (only in        |
|--------------------|---------------------------------------------|----------------------|------------------------------------------------------|
| Dimensions (WxHxD) | 1000 x 700 x 23 mm (+4 mm gap to wall)      |                      | connection with frame colour option 450),            |
| Specification      | Mirror glass 4 mm with security foil on the | _                    | fixation directly on the mirror frame                |
|                    | back side, integrated in aluminum frame     |                      | hardwired for room switch, order no. 44756.3,        |
| Weight             | 9,5 kg                                      | _                    | 44756.4, 44756.5                                     |
| Accessoires excl.  | Light element, anodized aluminum, (only in  | Mounting acc. incl.  | Installation set for mirror, order no. 49831.5       |
|                    | connection with frame colour option 144),   | Mounting information | The fortification walls must meet the requirements   |
|                    | fixation with integrated non hinge system   |                      | of the furniture in terms of weight and the supplied |
|                    | horizontal:                                 |                      | fasteners. This can not be guaranteed, another       |
|                    | without switch, order no. 44751.1           |                      | method of attachment is chosen.                      |
|                    | with sensor switch integrated in the mirror |                      | 230V power supply required (only for mirror with     |
|                    | frame (bottom side), order no. 44751.2      |                      | light element).                                      |
|                    | vertical:                                   | Colours frame        | 144 – Anodized aluminum                              |
|                    | without switch, order no. 44757.1           |                      | 450 – Black matt                                     |
|                    | with sensor switch integrated in the mirror |                      |                                                      |
|                    | frame (bottom side), order no. 44757.2      |                      |                                                      |

#### TECHNICAL DRAWINGS / S 1 : 20