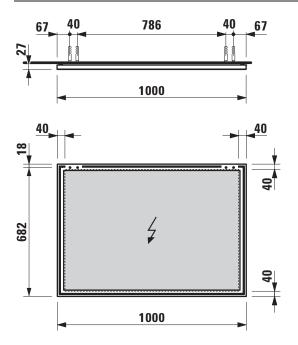

#### TECHNICAL DATA

| Order no.          | 44740.6                                     | Accessoires excl.    | Light element horizontal, black matt (only in        |
|--------------------|---------------------------------------------|----------------------|------------------------------------------------------|
| Dimensions (WxHxD) | 1000 x 700 x 23 mm (+4 mm gap to wall)      |                      | connection with frame colour option 450),            |
| Specification      | Mirror glass 4 mm with security foil on the | _                    | fixation directly on the mirror frame                |
|                    | back side, integrated in aluminum frame     |                      | hardwired for room switch, order no. 44756.3,        |
| Weight             | 9,5 kg                                      | _                    | 44756.4, 44756.5                                     |
| Accessoires excl.  | Light element, anodized aluminum, (only in  | Mounting acc. incl.  | Installation set for mirror, order no. 49831.5       |
|                    | connection with frame colour option 144),   | Mounting information | The fortification walls must meet the requirements   |
|                    | fixation with integrated non hinge system   |                      | of the furniture in terms of weight and the supplied |
|                    | horizontal:                                 |                      | fasteners. This can not be guaranteed, another       |
|                    | without switch, order no. 44751.1           |                      | method of attachment is chosen.                      |
|                    | with sensor switch integrated in the mirror |                      | 230V power supply required (only for mirror with     |
|                    | frame (bottom side), order no. 44751.2      |                      | light element).                                      |
|                    | vertical:                                   | Colours frame        | 144 – Anodized aluminum                              |
|                    | without switch, order no. 44757.1           |                      | 450 – Black matt                                     |
|                    | with sensor switch integrated in the mirror |                      |                                                      |
|                    | frame (bottom side), order no. 44757.2      |                      |                                                      |

#### TECHNICAL DRAWINGS / S 1 : 20