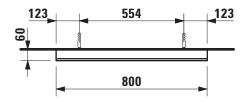

## Mirror with illumination 44842.1

| TECHNICAL DATA     |                                             |                      |                                               |
|--------------------|---------------------------------------------|----------------------|-----------------------------------------------|
| Order no.          | 44842.1                                     | Mounting acc. incl.  | Installation set, order no. 49240.8           |
| Certified to       | IP44                                        | Mounting information | The fortification walls must meet the require |
| Dimensions (WxHxD) | 800 x 400 x 60 mm                           | _                    | ments of the furniture in terms of weight     |
| Specification      | Security glass 6 mm                         | _                    | and the supplied fasteners. This can not be   |
|                    | With chrome frame                           |                      | guaranteed, another method of attachment      |
|                    | With integrated lighting and antifog system |                      | is chosen.                                    |
|                    | 2x 13W, G5, IP44, 230V, 50Hz                |                      | 230V power supply required.                   |
| Weight             | 11,5 kg                                     |                      |                                               |

## TECHNICAL DRAWINGS / S 1 : 20