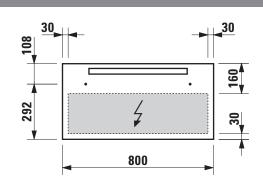

## Mirror with illumination 44842.1

| TECHNICAL DATA     |                                             |                      |                                               |
|--------------------|---------------------------------------------|----------------------|-----------------------------------------------|
| Order no.          | 44842.1                                     | Mounting acc. incl.  | Installation set, order no. 49240.8           |
| Certified to       | IP44                                        | Mounting information | The fortification walls must meet the require |
| Dimensions (WxHxD) | 800 x 400 x 60 mm                           | _                    | ments of the furniture in terms of weight     |
| Specification      | Security glass 6 mm                         | _                    | and the supplied fasteners. This can not be   |
|                    | With chrome frame                           |                      | guaranteed, another method of attachment      |
|                    | With integrated lighting and antifog system |                      | is chosen.                                    |
|                    | 2x 13W, G5, IP44, 230V, 50Hz                |                      | 230V power supply required.                   |
| Weight             | 11,5 kg                                     |                      |                                               |

## TECHNICAL DRAWINGS / S 1 : 20