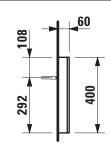

## Mirror with illumination 44842.1

| TECHNICAL DATA     |                                             |                      |                                               |
|--------------------|---------------------------------------------|----------------------|-----------------------------------------------|
| Order no.          | 44842.1                                     | Mounting acc. incl.  | Installation set, order no. 49240.8           |
| Certified to       | IP44                                        | Mounting information | The fortification walls must meet the require |
| Dimensions (WxHxD) | 800 x 400 x 60 mm                           | _                    | ments of the furniture in terms of weight     |
| Specification      | Security glass 6 mm                         | _                    | and the supplied fasteners. This can not be   |
|                    | With chrome frame                           |                      | guaranteed, another method of attachment      |
|                    | With integrated lighting and antifog system |                      | is chosen.                                    |
|                    | 2x 13W, G5, IP44, 230V, 50Hz                |                      | 230V power supply required.                   |
| Weight             | 11,5 kg                                     |                      |                                               |

## TECHNICAL DRAWINGS / S 1 : 20