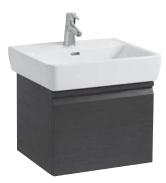

## LAUFEN PRO FURNITURE

Vanity unit 48302.3 48302.4

## **TECHNICAL DATA**

| Order no.          | 48302.3 – 1 drawer                                | Mounting acc. incl.  | Installation set for furniture, order no. 49120.6, |
|--------------------|---------------------------------------------------|----------------------|----------------------------------------------------|
|                    | 48302.4 - 1 drawer, 1 interior drawer             |                      | 49114.0                                            |
| Dimensions (WxHxD) | 470 x 392 x 450 mm                                | Mounting information | The walls installed on must meet the require-      |
| Matching for       | Washbasin, order no. 81895.1                      |                      | ments of the furniture in terms of weight and      |
| Specification      | Body/Front – MDF board with PVC foil              |                      | the supplied fastening elements. If this cannot    |
|                    | Integrated handle in the front                    |                      | be guaranteed another method of installation       |
| Weight             | 48302.3 / 18,0 kg                                 |                      | needs to be chosen. For example with feet.         |
|                    | 48302.4 / 22,0 kg                                 | Colours              | 463 – White matt                                   |
| Accessories incl.  | Drawer organizer, U-shaped, order no. 49611.3     |                      | 475 – White glossy                                 |
|                    | (only 48302.4)                                    |                      | 423 – Wenge                                        |
| Accessories excl.  | Feet (2 pieces), aluminium, order no. 48310.3     |                      | 999 – 39 other lacquered colours                   |
|                    | Towel rail, anodized aluminium, order no. 49095.2 |                      |                                                    |
|                    | Space saving siphon, order no. 89424.0            |                      |                                                    |