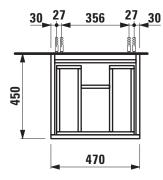

## **TECHNICAL DATA**

| Order no.          | 48302.3 – 1 drawer                                | Mounting acc. incl.  | Installation set for furniture, order no. 49120.6, |
|--------------------|---------------------------------------------------|----------------------|----------------------------------------------------|
|                    | 48302.4 - 1 drawer, 1 interior drawer             |                      | 49114.0                                            |
| Dimensions (WxHxD) | 470 x 392 x 450 mm                                | Mounting information | The walls installed on must meet the require-      |
| Matching for       | Washbasin, order no. 81895.1                      |                      | ments of the furniture in terms of weight and      |
| Specification      | Body/Front – MDF board with PVC foil              |                      | the supplied fastening elements. If this cannot    |
|                    | Integrated handle in the front                    |                      | be guaranteed another method of installation       |
| Weight             | 48302.3 / 18,0 kg                                 |                      | needs to be chosen. For example with feet.         |
|                    | 48302.4 / 22,0 kg                                 | Colours              | 463 – White matt                                   |
| Accessories incl.  | Drawer organizer, U-shaped, order no. 49611.3     |                      | 475 – White glossy                                 |
|                    | (only 48302.4)                                    |                      | 423 – Wenge                                        |
| Accessories excl.  | Feet (2 pieces), aluminium, order no. 48310.3     |                      | 999 – 39 other lacquered colours                   |
|                    | Towel rail, anodized aluminium, order no. 49095.2 |                      |                                                    |
|                    | Space saving siphon, order no. 89424.0            |                      |                                                    |

## TECHNICAL DRAWINGS / S 1 : 20