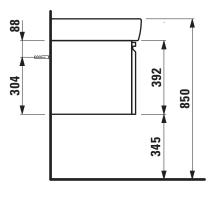

## **TECHNICAL DATA**

| Order no.          | 48302.3 – 1 drawer                                | Mounting acc. incl.  | Installation set for furniture, order no. 49120.6, |
|--------------------|---------------------------------------------------|----------------------|----------------------------------------------------|
|                    | 48302.4 - 1 drawer, 1 interior drawer             |                      | 49114.0                                            |
| Dimensions (WxHxD) | 470 x 392 x 450 mm                                | Mounting information | The walls installed on must meet the require-      |
| Matching for       | Washbasin, order no. 81895.1                      |                      | ments of the furniture in terms of weight and      |
| Specification      | Body/Front – MDF board with PVC foil              |                      | the supplied fastening elements. If this cannot    |
|                    | Integrated handle in the front                    |                      | be guaranteed another method of installation       |
| Weight             | 48302.3 / 18,0 kg                                 |                      | needs to be chosen. For example with feet.         |
|                    | 48302.4 / 22,0 kg                                 | Colours              | 463 – White matt                                   |
| Accessories incl.  | Drawer organizer, U-shaped, order no. 49611.3     |                      | 475 – White glossy                                 |
|                    | (only 48302.4)                                    |                      | 423 – Wenge                                        |
| Accessories excl.  | Feet (2 pieces), aluminium, order no. 48310.3     |                      | 999 – 39 other lacquered colours                   |
|                    | Towel rail, anodized aluminium, order no. 49095.2 |                      |                                                    |
|                    | Space saving siphon, order no. 89424.0            |                      |                                                    |

## TECHNICAL DRAWINGS / S 1 : 20