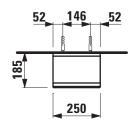

## Open shelf element with mirror 40295.0

| TECHNICAL DATA      |                                                |                      |                                                 |
|---------------------|------------------------------------------------|----------------------|-------------------------------------------------|
| Order no.           | 40295.0                                        | Mounting information | The walls installed on must meet the require-   |
| Dimensions (WxHxD)  | 250 x 700 x 185 mm                             |                      | ments of the furniture in terms of weight and   |
| Specification       | Body                                           |                      | the supplied fastening elements. If this cannot |
|                     | White matt: MDF with PVC foil (postforming)    |                      | be guaranteed another method of installation    |
|                     | White glossy: MDF with PET foil (postforming)  |                      | needs to be chosen.                             |
|                     | Elm light/dark: Melamine coated particle board | Colours              | 260 – White matt                                |
|                     | with ABS edges (stepforming)                   |                      | 261 – White glossy                              |
|                     | Front – mirror                                 |                      | 262 – Light elm                                 |
|                     | Open side at left and right                    |                      | 263 - Dark brown elm                            |
|                     | With hidden wall fixation                      |                      | 999 – 39 other lacquered colours on request     |
|                     | 2 fixed shelves                                |                      |                                                 |
| Weight              | 8,5 kg                                         |                      |                                                 |
| Mounting acc. incl. | Installation set 49137.4                       |                      |                                                 |

## TECHNICAL DRAWINGS / S 1 : 20