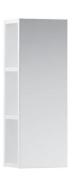

## Open shelf element with mirror 40295.0

| TECHNICAL DATA      |                                                |                      |                                                 |
|---------------------|------------------------------------------------|----------------------|-------------------------------------------------|
| Order no.           | 40295.0                                        | Mounting information | The walls installed on must meet the require-   |
| Dimensions (WxHxD)  | 250 x 700 x 185 mm                             |                      | ments of the furniture in terms of weight and   |
| Specification       | Body                                           |                      | the supplied fastening elements. If this cannot |
|                     | White matt: MDF with PVC foil (postforming)    |                      | be guaranteed another method of installation    |
|                     | White glossy: MDF with PET foil (postforming)  |                      | needs to be chosen.                             |
|                     | Elm light/dark: Melamine coated particle board | Colours              | 260 – White matt                                |
|                     | with ABS edges (stepforming)                   |                      | 261 – White glossy                              |
|                     | Front – mirror                                 |                      | 262 – Light elm                                 |
|                     | Open side at left and right                    |                      | 263 - Dark brown elm                            |
|                     | With hidden wall fixation                      |                      | 999 – 39 other lacquered colours on request     |
|                     | 2 fixed shelves                                |                      |                                                 |
| Weight              | 8,5 kg                                         |                      |                                                 |
| Mounting acc. incl. | Installation set 49137.4                       |                      |                                                 |