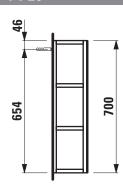

## Open shelf element with mirror 40295.0

| TECHNICAL DATA      |                                                |                      |                                                 |
|---------------------|------------------------------------------------|----------------------|-------------------------------------------------|
| Order no.           | 40295.0                                        | Mounting information | The walls installed on must meet the require-   |
| Dimensions (WxHxD)  | 250 x 700 x 185 mm                             |                      | ments of the furniture in terms of weight and   |
| Specification       | Body                                           |                      | the supplied fastening elements. If this cannot |
|                     | White matt: MDF with PVC foil (postforming)    |                      | be guaranteed another method of installation    |
|                     | White glossy: MDF with PET foil (postforming)  |                      | needs to be chosen.                             |
|                     | Elm light/dark: Melamine coated particle board | Colours              | 260 – White matt                                |
|                     | with ABS edges (stepforming)                   |                      | 261 – White glossy                              |
|                     | Front – mirror                                 |                      | 262 – Light elm                                 |
|                     | Open side at left and right                    |                      | 263 - Dark brown elm                            |
|                     | With hidden wall fixation                      |                      | 999 – 39 other lacquered colours on request     |
|                     | 2 fixed shelves                                |                      |                                                 |
| Weight              | 8,5 kg                                         |                      |                                                 |
| Mounting acc. incl. | Installation set 49137.4                       |                      |                                                 |

## TECHNICAL DRAWINGS / S 1 : 20