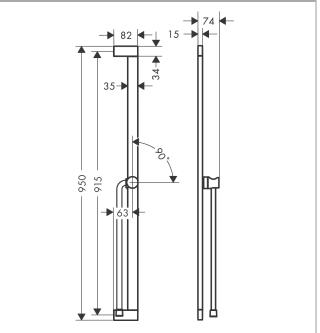

## Scale drawing

#### product features

- $\cdot$  consists of: shower bar, slider, shower hose
- · swivelling shower bar
- · pivot connector prevents hose from tangling
- hose nut: for shower hoses with a conical nut
- · pipe length: 950 mm
- · profile pipe: round
- · drilling distance: 915 mm
- · shower hose length: 1600 mm
- hand shower holder made of plastic/metal, hand shower holder for right- and left-hand installation
- · hand shower holder with locking mechanism
- · slider steplessly adjustable
- · wall supports made of plastic