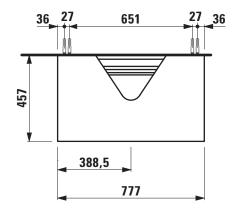

## Drawer element with cut out 40544.1

| TECHNICAL DATA      |                                                     |                      |                                                 |
|---------------------|-----------------------------------------------------|----------------------|-------------------------------------------------|
| Order no.           | 40544.1 / 1 drawer                                  | Mounting information | The walls installed on must meet the require-   |
| Dimensions (WxHxD)  | 777 x 341 x 457 mm                                  |                      | ments of the furniture in terms of weight and   |
| Matching for        | Washbasin, order no. 81634.1, 81634.2               |                      | the supplied fastening elements. If this cannot |
| Specification       | Body/Front - particle board, inside melamine        |                      | be guaranteed another method of installation    |
|                     | dark grey                                           |                      | needs to be chosen.                             |
|                     | on the outsides MDF panels 6 mm, lacquered          | Colours              | 040 - Gold (laquered MDF top)                   |
|                     | Top – lacquered MDF or ceramic stoneware            |                      | 041 - Copper (laquered MDF top)                 |
|                     | with marble optic                                   |                      | 042 - Titanium (laquered MDF top)               |
|                     | with 6 mm top                                       |                      | 170 - White matt (laquered MDF top)             |
|                     | 1 cut out                                           |                      | 140 - Gold / Nero marquina (ceramic top)        |
|                     | 1 push and pull full extension drawer               |                      | 141 - Copper / Nero marquina (ceramic top)      |
| Weight              | with MDF top – 28,0 kg                              |                      | 142 - Titanium / Nero marquina (ceramic top)    |
|                     | with ceramic top – 31,5 kg                          |                      | 143 - White matt / Nero marquina (ceramic top)  |
| Accessories excl.   | Space saving siphon, order no. 89424.0              |                      |                                                 |
| Mounting acc. incl. | Installation set for furniture, order no. 491114.0, |                      |                                                 |
|                     | 49301.5                                             |                      |                                                 |

## TECHNICAL DRAWINGS / S 1 : 20