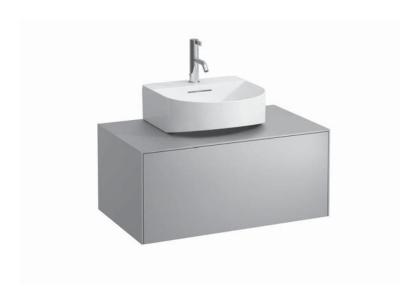

## Drawer element with cut out 40544.1

| TECHNICAL DATA      |                                                     |                      |                                                 |
|---------------------|-----------------------------------------------------|----------------------|-------------------------------------------------|
| Order no.           | 40544.1 / 1 drawer                                  | Mounting information | The walls installed on must meet the require-   |
| Dimensions (WxHxD)  | 777 x 341 x 457 mm                                  |                      | ments of the furniture in terms of weight and   |
| Matching for        | Washbasin, order no. 81634.1, 81634.2               |                      | the supplied fastening elements. If this cannot |
| Specification       | Body/Front - particle board, inside melamine        |                      | be guaranteed another method of installation    |
|                     | dark grey                                           |                      | needs to be chosen.                             |
|                     | on the outsides MDF panels 6 mm, lacquered          | Colours              | 040 - Gold (laquered MDF top)                   |
|                     | Top – lacquered MDF or ceramic stoneware            |                      | 041 - Copper (laquered MDF top)                 |
|                     | with marble optic                                   |                      | 042 - Titanium (laquered MDF top)               |
|                     | with 6 mm top                                       |                      | 170 - White matt (laquered MDF top)             |
|                     | 1 cut out                                           |                      | 140 - Gold / Nero marquina (ceramic top)        |
|                     | 1 push and pull full extension drawer               |                      | 141 - Copper / Nero marquina (ceramic top)      |
| Weight              | with MDF top – 28,0 kg                              |                      | 142 - Titanium / Nero marquina (ceramic top)    |
|                     | with ceramic top – 31,5 kg                          |                      | 143 - White matt / Nero marquina (ceramic top)  |
| Accessories excl.   | Space saving siphon, order no. 89424.0              |                      |                                                 |
| Mounting acc. incl. | Installation set for furniture, order no. 491114.0, |                      |                                                 |
|                     | 49301.5                                             |                      |                                                 |