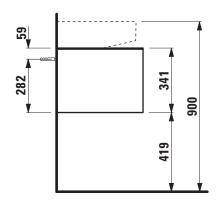

## Drawer element with cut out 40544.1

| TECHNICAL DATA      |                                                     |                      |                                                 |
|---------------------|-----------------------------------------------------|----------------------|-------------------------------------------------|
| Order no.           | 40544.1 / 1 drawer                                  | Mounting information | The walls installed on must meet the require-   |
| Dimensions (WxHxD)  | 777 x 341 x 457 mm                                  |                      | ments of the furniture in terms of weight and   |
| Matching for        | Washbasin, order no. 81634.1, 81634.2               |                      | the supplied fastening elements. If this cannot |
| Specification       | Body/Front - particle board, inside melamine        |                      | be guaranteed another method of installation    |
|                     | dark grey                                           |                      | needs to be chosen.                             |
|                     | on the outsides MDF panels 6 mm, lacquered          | Colours              | 040 - Gold (laquered MDF top)                   |
|                     | Top – lacquered MDF or ceramic stoneware            |                      | 041 - Copper (laquered MDF top)                 |
|                     | with marble optic                                   |                      | 042 - Titanium (laquered MDF top)               |
|                     | with 6 mm top                                       |                      | 170 - White matt (laquered MDF top)             |
|                     | 1 cut out                                           |                      | 140 - Gold / Nero marquina (ceramic top)        |
|                     | 1 push and pull full extension drawer               |                      | 141 - Copper / Nero marquina (ceramic top)      |
| Weight              | with MDF top – 28,0 kg                              |                      | 142 - Titanium / Nero marquina (ceramic top)    |
|                     | with ceramic top – 31,5 kg                          |                      | 143 - White matt / Nero marquina (ceramic top)  |
| Accessories excl.   | Space saving siphon, order no. 89424.0              |                      |                                                 |
| Mounting acc. incl. | Installation set for furniture, order no. 491114.0, |                      |                                                 |
|                     | 49301.5                                             |                      |                                                 |

## TECHNICAL DRAWINGS / S 1 : 20