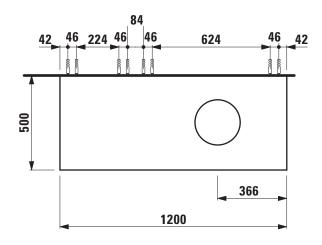

## IL BAGNO ALESSI ONE FURNITURE

Vanity unit 42416.2

| Order no.          | 42416.2 / 4 drawers                             | Mounting acc. incl.  | Installation set, order no. 49240.7             |
|--------------------|-------------------------------------------------|----------------------|-------------------------------------------------|
| Dimensions (WxHxD) | 1200 x 332 x 500 mm                             | Mounting information | The walls installed on must meet the require-   |
| Matching for       | washbasin, order no. 81897.3                    |                      | ments of the furniture in terms of weight and   |
|                    | (only with shelf at left side)                  |                      | the supplied fastening elements. If this cannot |
| Specification      | Body/Front - Surface lacquered real wood veneer |                      | be guaranteed another method of installation    |
|                    | or lacquered white with technical marble top    |                      | needs to be chosen.                             |
|                    | Integrated handle in the front                  | Colours              | 630 - Noce canaletto, surface lacquered real    |
|                    | 1 cut out right                                 |                      | wood veneer                                     |
| Weight             | 630 – 53,5 kg                                   |                      | 631 - White, surface lacquered with technical   |
|                    | 631 – 63,5 kg                                   |                      | marble top                                      |
| Accessories excl.  | Drawer separations                              |                      |                                                 |
|                    | small, order no. 49240.1                        |                      |                                                 |
|                    | large, order no. 49240.2                        |                      |                                                 |
|                    | Space saving siphon, order no. 89424.0          |                      |                                                 |

## TECHNICAL DRAWINGS / S 1 : 20

Only II Bagno Alessi One &1897.3 with shelf at left side X = The exact hight must be set during installation.

LAUFEN