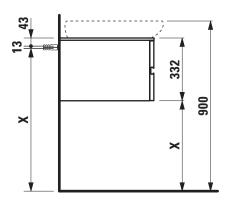

## TECHNICAL DRAWINGS / S 1 : 20

Only II Bagno Alessi One &1897.3 with shelf at left side X = The exact hight must be set during installation.

LAUFEN