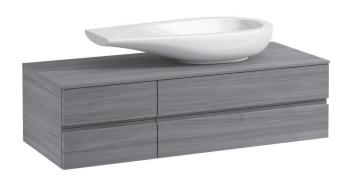

## IL BAGNO ALESSI ONE FURNITURE

Vanity unit 42416.2

| Order no.          | 42416.2 / 4 drawers                             | Mounting acc. incl.  | Installation set, order no. 49240.7             |
|--------------------|-------------------------------------------------|----------------------|-------------------------------------------------|
| Dimensions (WxHxD) | 1200 x 332 x 500 mm                             | Mounting information | The walls installed on must meet the require-   |
| Matching for       | washbasin, order no. 81897.3                    |                      | ments of the furniture in terms of weight and   |
|                    | (only with shelf at left side)                  |                      | the supplied fastening elements. If this cannot |
| Specification      | Body/Front - Surface lacquered real wood veneer |                      | be guaranteed another method of installation    |
|                    | or lacquered white with technical marble top    |                      | needs to be chosen.                             |
|                    | Integrated handle in the front                  | Colours              | 630 - Noce canaletto, surface lacquered real    |
|                    | 1 cut out right                                 |                      | wood veneer                                     |
| Weight             | 630 – 53,5 kg                                   |                      | 631 - White, surface lacquered with technical   |
|                    | 631 – 63,5 kg                                   |                      | marble top                                      |
| Accessories excl.  | Drawer separations                              |                      |                                                 |
|                    | small, order no. 49240.1                        |                      |                                                 |
|                    | large, order no. 49240.2                        |                      |                                                 |
|                    | Space saving siphon, order no. 89424.0          |                      |                                                 |