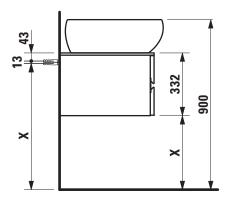

## TECHNICAL DRAWINGS / S 1 : 20

X = The exact hight must be set during installation.