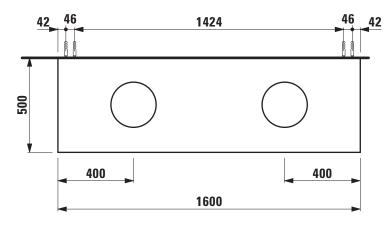

## **TECHNICAL DATA**

| Order no.          | 42422.4 / 4 drawers                       | Mounting acc. incl.  | Installation set, order no. 49240.7             |
|--------------------|-------------------------------------------|----------------------|-------------------------------------------------|
|                    | 42424.4 / 2 drawers                       | U U                  | Space saving siphon, order no. 89424.0          |
| Dimensions (WxHxD) | 1600 x 332 x 500 mm                       | Mounting information | The walls installed on must meet the require-   |
| Matching for       | 42422.4 - 2x washbasin, order no. 81897.1 | _                    | ments of the furniture in terms of weight and   |
|                    | 42424.4 - 2x washbasin, order no. 81397.1 |                      | the supplied fastening elements. If this cannot |
| Specification      | Body/Front – Surface real wood veneer or  |                      | be guaranteed another method of installation    |
|                    | lacquered                                 |                      | needs to be chosen.                             |
|                    | Integrated handle in the front            | Colours              | 630 - Noce canaletto, surface real wood veneer  |
|                    | 2 cut outs, with siphon covers chrome     |                      | 631 - White, surface lacquered with technical   |
| Weight             | 630 – 65,0 kg                             |                      | marble top                                      |
|                    | 631 – 77,0 kg                             |                      |                                                 |
| Accessories excl.  | Drawer separations                        | _                    |                                                 |
|                    | small, order no. 49240.1                  |                      |                                                 |
|                    | large, order no. 49240.2                  |                      |                                                 |

## TECHNICAL DRAWINGS / S 1 : 20

X = The exact hight must be set during installation.