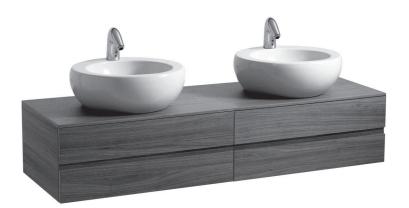

## **IL BAGNO ALESSI ONE FURNITURE**

Vanity unit 42422.4 42424.4

## **TECHNICAL DATA**

| Order no.          | 42422.4 / 4 drawers                       | Mounting acc. incl.  | Installation set, order no. 49240.7             |
|--------------------|-------------------------------------------|----------------------|-------------------------------------------------|
|                    | 42424.4 / 2 drawers                       | U U                  | Space saving siphon, order no. 89424.0          |
| Dimensions (WxHxD) | 1600 x 332 x 500 mm                       | Mounting information | The walls installed on must meet the require-   |
| Matching for       | 42422.4 - 2x washbasin, order no. 81897.1 | _                    | ments of the furniture in terms of weight and   |
|                    | 42424.4 - 2x washbasin, order no. 81397.1 |                      | the supplied fastening elements. If this cannot |
| Specification      | Body/Front – Surface real wood veneer or  |                      | be guaranteed another method of installation    |
|                    | lacquered                                 |                      | needs to be chosen.                             |
|                    | Integrated handle in the front            | Colours              | 630 - Noce canaletto, surface real wood veneer  |
|                    | 2 cut outs, with siphon covers chrome     |                      | 631 - White, surface lacquered with technical   |
| Weight             | 630 – 65,0 kg                             |                      | marble top                                      |
|                    | 631 – 77,0 kg                             |                      |                                                 |
| Accessories excl.  | Drawer separations                        | _                    |                                                 |
|                    | small, order no. 49240.1                  |                      |                                                 |
|                    | large, order no. 49240.2                  |                      |                                                 |