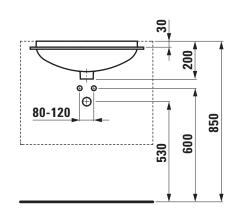

## Built in basin grinded 81119.1

| TECHNICAL DATA      |                                 |
|---------------------|---------------------------------|
| Order no.           | 81119.1                         |
| Dimensions          | 530 x 405 mm                    |
| Inside dimensions   |                                 |
| of the basin        | 490 x 355 mm                    |
| Specification       | Charge 000 – without tap hole   |
| Weight              | 8,0 kg                          |
| Mounting acc. incl. | Template, order no. 89980.9     |
| Mounting acc. excl. | Mounting set, order no. 89904.0 |
| Colours             | see colour table                |

## **SPECIFICATION TEXT**

Built in basin grinded Laufen-BIROVA, sanitary ceramic dimensions 530 x 405 mm, inside dimensions of the basin 490 x 355 mm, oval

without tap hole, with overflow Special feature: overflow channel glazed Order no. 81119.1