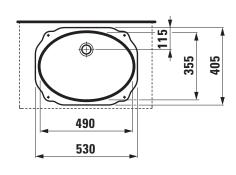

## Built in basin grinded 81119.1

| TECHNICAL DATA      |                                 |
|---------------------|---------------------------------|
| Order no.           | 81119.1                         |
| Dimensions          | 530 x 405 mm                    |
| Inside dimensions   |                                 |
| of the basin        | 490 x 355 mm                    |
| Specification       | Charge 000 – without tap hole   |
| Weight              | 8,0 kg                          |
| Mounting acc. incl. | Template, order no. 89980.9     |
| Mounting acc. excl. | Mounting set, order no. 89904.0 |
| Colours             | see colour table                |

## **SPECIFICATION TEXT**

Built in basin grinded Laufen-BIROVA, sanitary ceramic dimensions 530 x 405 mm, inside dimensions of the basin 490 x 355 mm, oval

without tap hole, with overflow Special feature: overflow channel glazed Order no. 81119.1