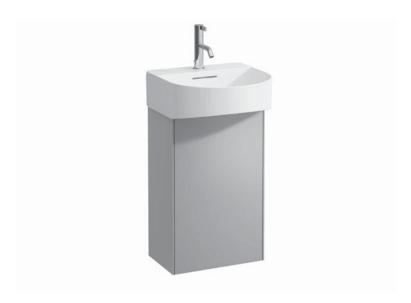

## **SONAR FURNITURE**

Vanity unit 40548.1 40548.2

| TECHNICAL DATA      |                                                    |
|---------------------|----------------------------------------------------|
| Order no.           | 40548.1 / door hinge left                          |
|                     | 40548.2 / door hinge right                         |
| Dimensions (WxHxD)  | 387 x 600 x 240 mm                                 |
| Matching for        | Small washbasin, order no. 81534.1                 |
| Specification       | Body/Front – particle board, inside melamine       |
|                     | dark grey                                          |
|                     | on the outsides MDF panels 6 mm, lacquered         |
|                     | 1 push and pull door (soft-close mechanism)        |
|                     | 1 internal shelf                                   |
| Weight              | 12,5 kg                                            |
| Accessories excl.   | Space saving siphon, order no. 89424.0             |
| Mounting acc. incl. | Installation set for furniture, order no. 49301.5, |
|                     | 49610.3                                            |