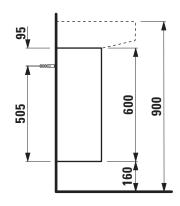

## **SONAR FURNITURE**

Vanity unit 40548.1 40548.2

| TECHNICAL DATA      |                                                    |
|---------------------|----------------------------------------------------|
| Order no.           | 40548.1 / door hinge left                          |
|                     | 40548.2 / door hinge right                         |
| Dimensions (WxHxD)  | 387 x 600 x 240 mm                                 |
| Matching for        | Small washbasin, order no. 81534.1                 |
| Specification       | Body/Front – particle board, inside melamine       |
|                     | dark grey                                          |
|                     | on the outsides MDF panels 6 mm, lacquered         |
|                     | 1 push and pull door (soft-close mechanism)        |
|                     | 1 internal shelf                                   |
| Weight              | 12,5 kg                                            |
| Accessories excl.   | Space saving siphon, order no. 89424.0             |
| Mounting acc. incl. | Installation set for furniture, order no. 49301.5, |
|                     | 49610.3                                            |

## TECHNICAL DRAWINGS / S 1 : 20