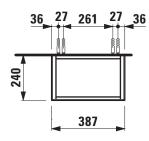

## **SONAR FURNITURE**

Vanity unit 40548.1 40548.2

| TECHNICAL DATA      |                                                    |
|---------------------|----------------------------------------------------|
| Order no.           | 40548.1 / door hinge left                          |
|                     | 40548.2 / door hinge right                         |
| Dimensions (WxHxD)  | 387 x 600 x 240 mm                                 |
| Matching for        | Small washbasin, order no. 81534.1                 |
| Specification       | Body/Front – particle board, inside melamine       |
|                     | dark grey                                          |
|                     | on the outsides MDF panels 6 mm, lacquered         |
|                     | 1 push and pull door (soft-close mechanism)        |
|                     | 1 internal shelf                                   |
| Weight              | 12,5 kg                                            |
| Accessories excl.   | Space saving siphon, order no. 89424.0             |
| Mounting acc. incl. | Installation set for furniture, order no. 49301.5, |
|                     | 49610.3                                            |

## TECHNICAL DRAWINGS / S 1 : 20