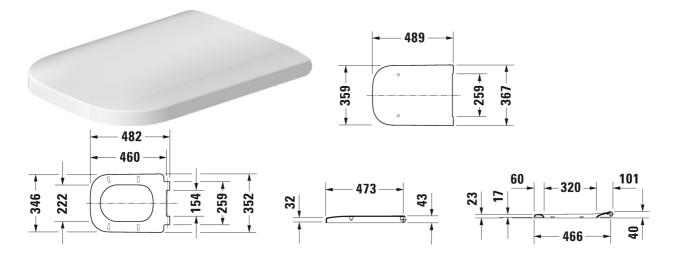

## Happy D.2 Toilet seat and cover # 0064690099

| Toilet seat and cover                                                                                                                                                                         | Dimension    | Weight         | Order number |
|-----------------------------------------------------------------------------------------------------------------------------------------------------------------------------------------------|--------------|----------------|--------------|
| hinges stainless steel, elongated, with soft closure                                                                                                                                          |              |                |              |
|                                                                                                                                                                                               |              |                |              |
| Colors                                                                                                                                                                                        |              |                |              |
| 00 White Alpin                                                                                                                                                                                |              |                |              |
|                                                                                                                                                                                               |              |                |              |
| Variant                                                                                                                                                                                       |              |                |              |
|                                                                                                                                                                                               |              | 2.400 kilogram | 0064690099   |
|                                                                                                                                                                                               |              |                |              |
|                                                                                                                                                                                               |              |                |              |
| Suitable products                                                                                                                                                                             |              |                |              |
| Toilet wall mounted Duravit Rimless® rimless, washdown<br>model, Durafix included, UWL class 1, 365 x 620 mm                                                                                  | 365 x 620 mm |                | 255009       |
| One-piece toilet US-version, elongated with syphonic jet action,<br>305 mm/12" rough-in, with dual flush piston valve, top flush,<br>vertical outlet, 1,32/0,92 gpf (5/3,5 lpf), 390 x 710 mm | 390 x 710 mm |                | 212101       |
|                                                                                                                                                                                               |              |                |              |

All drawings contain the necessary measurements which are subject to standard tolerances. They are stated in mm and are non-binding. Exact measurements, in particular for customised installation scenarios, can only be taken from the finished piece.