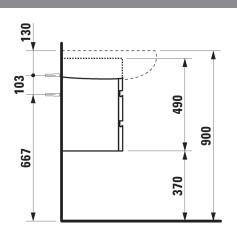

## IL BAGNO ALESSI ONE FURNITURE

Countertop vanity unit 42436.0

| TECHNICAL DATA     |                                                 |
|--------------------|-------------------------------------------------|
| Order no.          | 42436.0 / 2 drawers                             |
| Dimensions (WxHxD) | 1350 x 490 x 320 mm                             |
| Matching for       | Washbasin, order no. 81497.1                    |
| Specification      | Body/Front - Surface lacquered real wood veneer |
|                    | or lacquered white                              |
|                    | Integrated handle in the front                  |
| Weight             | 630 – 32,0 kg                                   |
|                    | 631 – 35,0 kg                                   |

## TECHNICAL DRAWINGS / S 1 : 20