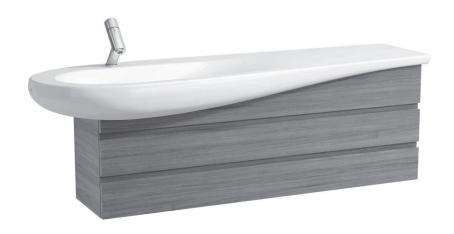

## IL BAGNO ALESSI ONE FURNITURE

Countertop vanity unit 42436.0

| TECHNICAL DATA     |                                                 |
|--------------------|-------------------------------------------------|
| Order no.          | 42436.0 / 2 drawers                             |
| Dimensions (WxHxD) | 1350 x 490 x 320 mm                             |
| Matching for       | Washbasin, order no. 81497.1                    |
| Specification      | Body/Front - Surface lacquered real wood veneer |
|                    | or lacquered white                              |
|                    | Integrated handle in the front                  |
| Weight             | 630 – 32,0 kg                                   |
|                    | 631 – 35,0 kg                                   |