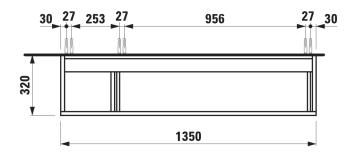

## IL BAGNO ALESSI ONE FURNITURE

Countertop vanity unit 42436.0

| TECHNICAL DATA     |                                                 |
|--------------------|-------------------------------------------------|
| Order no.          | 42436.0 / 2 drawers                             |
| Dimensions (WxHxD) | 1350 x 490 x 320 mm                             |
| Matching for       | Washbasin, order no. 81497.1                    |
| Specification      | Body/Front - Surface lacquered real wood veneer |
|                    | or lacquered white                              |
|                    | Integrated handle in the front                  |
| Weight             | 630 – 32,0 kg                                   |
|                    | 631 – 35,0 kg                                   |

## TECHNICAL DRAWINGS / S 1 : 20