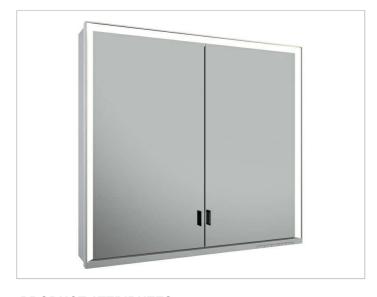

# **Royal Lumos** 14302172301 Mirror cabinet

### **PRODUCT ATTRIBUTES**

wall mounted,

adjustable light colour from 2700 kelvin (warm white) to 6500 kelvin (daylight),

2 hinged double sided crystal mirrored doors,

Body: aluminium silver anodized

Body panels made from rear-lacquered white glass interior rear wall mirrored

Operation:

key panel with capacitive touch sensor, integrated extension function for e.g. ligth switch

Illumination:

frame lighting and washbasin/shelf light separately, infinitely dimmable and can be switched on/off LED 56 watt (lifespan > 30.000 hours)

## **EQUIPMENT**

- 2 sockets
- 2 x 2 adjustable glass shelves
- hidden storage space across full width
- soft-closing doors

#### **SURFACE**

silver anodized

### **DIMENSION**

800 x 735 x 165 mm