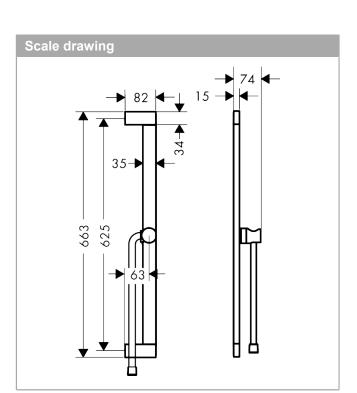

## product features

- · consists of: shower bar, slider, shower hose
- · swivelling shower bar
- · pivot connector prevents hose from tangling
- hose nut: for shower hoses with a conical nut
- · pipe length: 663 mm
- · profile pipe: round
- · drilling distance: 625 mm
- · shower hose length: 1600 mm
- hand shower holder made of plastic/metal, hand shower holder for right- and left-hand installation
- · hand shower holder with locking mechanism
- · slider steplessly adjustable
- · wall supports made of plastic