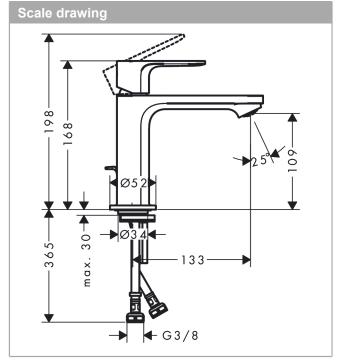

## product features

· consists of: single lever basin mixer, waste set

ComfortZone 110
projection: 133 mm
spout height: 109 mm
spray type: normal spray

· maximum flow rate at 3 bar: 5 l/min

· ceramic cartridge

· temperature limitation adjustable

· suitable for continuous flow water heaters

pop-up waste set G 1¼material waste set: synthetic

 $\cdot$  connection type: G % connections

· connection dimension: DN15

Rebris E