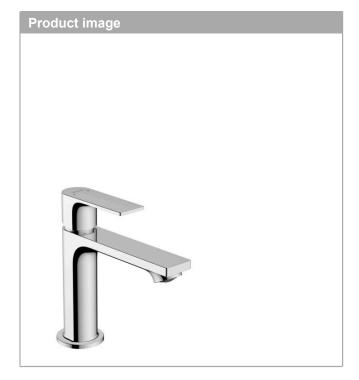

## Rebris E

Single lever basin mixer 110 with pop-up waste set

Surfaces: Chrome Article Number: 72557000

Single lever basin mixer 110 with pop-up waste set Surfaces: Chrome Article Number: 72557000