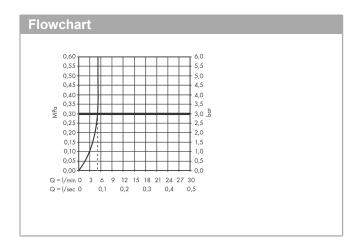

## product features

· consists of: single lever basin mixer, waste set

ComfortZone 110
projection: 133 mm
spout height: 109 mm
spray type: normal spray

· maximum flow rate at 3 bar: 5 l/min

· ceramic cartridge