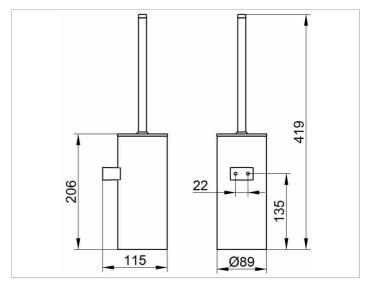

### **DRAWING**

## **SPECIFICATIONS**

KEUCO COLLECTION MOLL toilet brush set 12769010100 Toilet brush set in an esthetic design with slightly rounded edges, with lid, wall mounted model, chrome, synthetic insert, mat, white,

brush with lid, white, with chrome-plated handle and spare brush head, white,

Total height 419 mm, diameter 88 mm, Projection 115 mm The toilet brush set is fitted with 2 hidden fixing points incl. corrosion-free mounting material