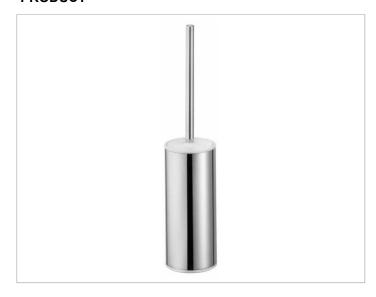

### **PRODUCT**

## **PRODUCT ATTRIBUTES**

complete with opaque synthetic insert, brush with handle and lid, spare brush head

### **SURFACE**

chrome-plated/white