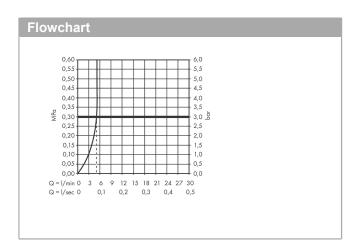

## product features

· consists of: single lever basin mixer, waste set

ComfortZone 110
projection: 133 mm
spout height: 109 mm
spray type: normal spray

· maximum flow rate at 3 bar: 5 l/min

· ceramic cartridge