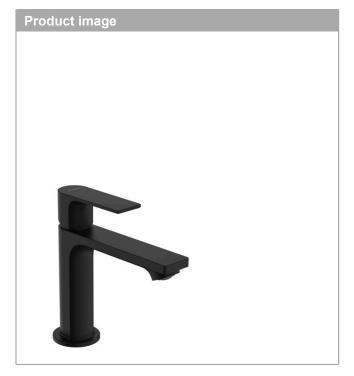

## product features

· consists of: single lever basin mixer, waste set

ComfortZone 110
projection: 133 mm
spout height: 109 mm
spray type: normal spray

· maximum flow rate at 3 bar: 5 l/min

· ceramic cartridge

· temperature limitation adjustable

· suitable for continuous flow water heaters

· pop-up waste set G 11/4

· material waste set: synthetic

· connection type: G 3/4 connections

· connection dimension: DN15

Rebris E