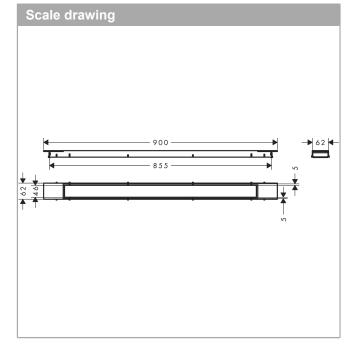

## product features

- · consists of: design grate, height adjustable frame, Dryphon
- · mounting type: free in the floor
- · easy to clean surface
- easy adjustment to tile thickness with height adjustable frame (7 – 18 mm)
- · tile thickness: up to 18 mm
- · suitable for any type of tile
- · up to 60 I/min drainage capacity
- · where to use: new construction, renovation
- · grate removal tool allows easy removal of the finish set
- · type of odour seal: mechanical
- · Dryphon enables waterless siphon system
- minimal installation height: 84 mm (flat uBox), 102 mm (standard uBox)
- · grate material: Stainless Steel 304 (1.4301)
- · suitable for primary and secondary drainage
- · frame width: 62 mm