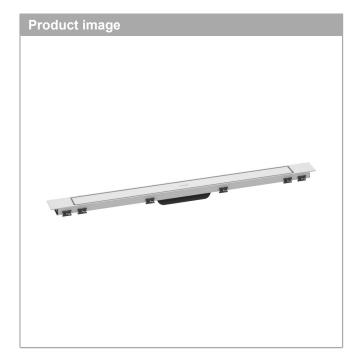

## Finish set shower drain 900 with height adjustable frame

Finish: Matt White Article Number: 56216700

## product features

- · consists of: design grate, height adjustable frame, Dryphon
- · mounting type: free in the floor
- · easy to clean surface
- easy adjustment to tile thickness with height adjustable frame (7 – 18 mm)
- · tile thickness: up to 18 mm
- · suitable for any type of tile
- · up to 60 I/min drainage capacity
- · where to use: new construction, renovation
- · grate removal tool allows easy removal of the finish set
- · type of odour seal: mechanical
- · Dryphon enables waterless siphon system
- minimal installation height: 84 mm (flat uBox), 102 mm (standard uBox)
- · grate material: Stainless Steel 304 (1.4301)
- · suitable for primary and secondary drainage
- · frame width: 62 mm